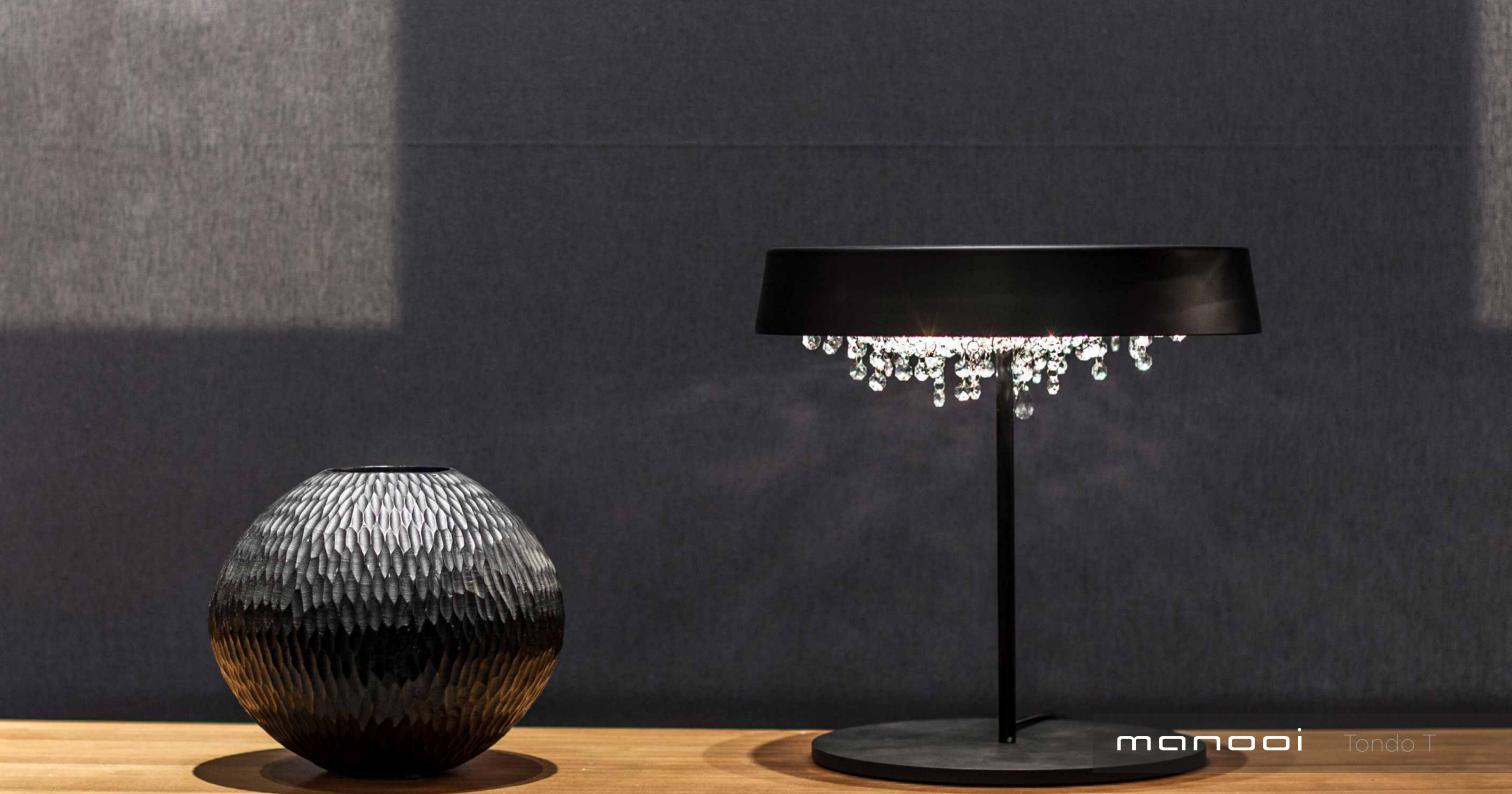

| L        | Length                                                                                 |                                | COLLECTION: Personal Universe  Type: table lamp Structure: polished stainless steel, painted aluminium Trimmings: full-cut crystal octagons and pendants in various |    |         |                        |                                           |                                 |                              |                       |
|----------|----------------------------------------------------------------------------------------|--------------------------------|---------------------------------------------------------------------------------------------------------------------------------------------------------------------|----|---------|------------------------|-------------------------------------------|---------------------------------|------------------------------|-----------------------|
| W        | Width                                                                                  |                                |                                                                                                                                                                     |    |         |                        |                                           |                                 |                              |                       |
| Н        | Height                                                                                 |                                | sizes and forms Pinnings: nickel plated rings Bulb: max 60 W - G9 halogen Cable: transparent PVC+PVC - 250 cm                                                       |    |         |                        |                                           |                                 |                              |                       |
| Ø        | Diameter                                                                               |                                |                                                                                                                                                                     |    |         |                        |                                           |                                 |                              |                       |
| +        | Chandeliers with + sign: the top of the chandelier is also covered with crystal chains |                                |                                                                                                                                                                     |    |         |                        |                                           |                                 |                              |                       |
| ~110V    | 110 V                                                                                  | MODEL                          | DIMENSIONS cm                                                                                                                                                       |    |         |                        | PACKAGE cm                                |                                 |                              |                       |
| ~230V    | 230 V                                                                                  |                                | L                                                                                                                                                                   | W  | Н       | kg                     | L                                         | W                               | Н                            | <b>E</b> kg           |
| CE       | Product conforms to European Community Directive                                       | Tondo T 36                     | 36                                                                                                                                                                  | 36 | 44      | 8                      | 45                                        | 45                              | 53                           | 21                    |
| P        | Product conforms to GOST R                                                             |                                |                                                                                                                                                                     |    |         |                        |                                           |                                 |                              |                       |
|          | Fixable to ceiling                                                                     |                                |                                                                                                                                                                     |    |         |                        |                                           |                                 |                              |                       |
|          | Fixable to wall                                                                        |                                |                                                                                                                                                                     |    |         |                        |                                           |                                 |                              |                       |
|          | Table lamp                                                                             |                                |                                                                                                                                                                     |    |         |                        |                                           |                                 |                              |                       |
|          | E14 Light bulb                                                                         |                                |                                                                                                                                                                     |    |         |                        |                                           |                                 |                              |                       |
| G9       | G9 Halogen                                                                             |                                |                                                                                                                                                                     |    |         |                        |                                           |                                 |                              |                       |
| G4       | G4 Halogen                                                                             |                                |                                                                                                                                                                     |    |         |                        |                                           |                                 |                              |                       |
| LED      | LED                                                                                    |                                |                                                                                                                                                                     |    |         |                        |                                           |                                 |                              |                       |
|          | Only basic insulation, accesible conductors are earthed. Earthing: compulsory.         | ~110V ~230V <b>C € P G G 9</b> |                                                                                                                                                                     | W  |         | Lunits in              | IARKED OTH<br>lassification II<br>cm, kg, |                                 |                              |                       |
| <b>F</b> | Lights are fixable to fiery surface directly                                           |                                |                                                                                                                                                                     | Н  | IH<br>W | all prod<br>illustrati | ucts supplied<br>ons and desc             | with voltage<br>riptions for in | 110V upon re<br>formative pu | equest<br>rposes only |