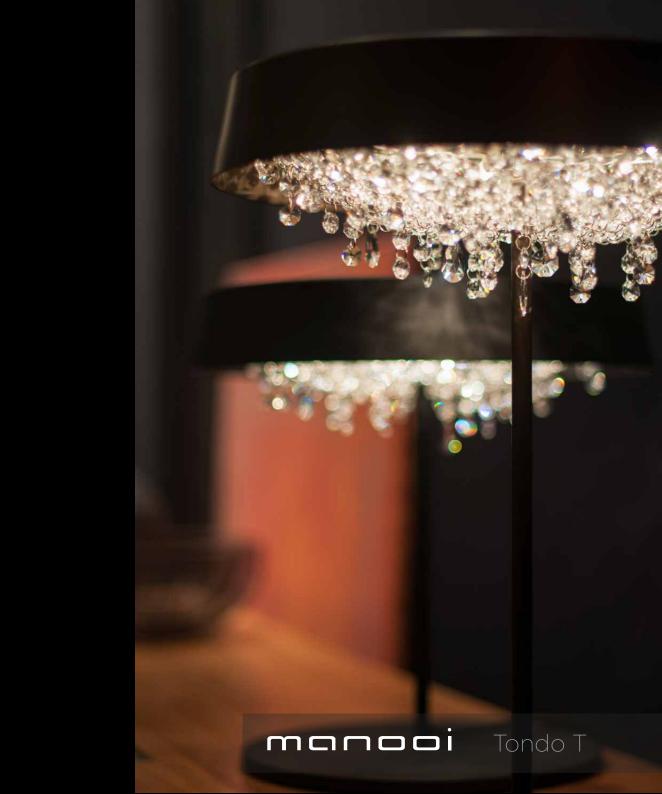

| L        | Length                                                                                 |                                | COLLECTION: Personal Universe  Type: table lamp Structure: polished stainless steel, painted aluminium Trimmings: full-cut crystal octagons and pendants in various |    |         |                        |                                           |                                 |                              |                       |
|----------|----------------------------------------------------------------------------------------|--------------------------------|---------------------------------------------------------------------------------------------------------------------------------------------------------------------|----|---------|------------------------|-------------------------------------------|---------------------------------|------------------------------|-----------------------|
| W        | Width                                                                                  |                                |                                                                                                                                                                     |    |         |                        |                                           |                                 |                              |                       |
| Н        | Height                                                                                 |                                | sizes and forms Pinnings: nickel plated rings Bulb: max 60 W - G9 halogen Cable: transparent PVC+PVC - 250 cm                                                       |    |         |                        |                                           |                                 |                              |                       |
| Ø        | Diameter                                                                               |                                |                                                                                                                                                                     |    |         |                        |                                           |                                 |                              |                       |
| +        | Chandeliers with + sign: the top of the chandelier is also covered with crystal chains |                                |                                                                                                                                                                     |    |         |                        |                                           |                                 |                              |                       |
| ~110V    | 110 V                                                                                  | MODEL                          | DIMENSIONS cm                                                                                                                                                       |    |         |                        | PACKAGE cm                                |                                 |                              |                       |
| ~230V    | 230 V                                                                                  |                                | L                                                                                                                                                                   | W  | Н       | kg                     | L                                         | W                               | Н                            | <b>E</b> kg           |
| CE       | Product conforms to European Community Directive                                       | Tondo T 36                     | 36                                                                                                                                                                  | 36 | 44      | 8                      | 45                                        | 45                              | 53                           | 21                    |
| P        | Product conforms to GOST R                                                             |                                |                                                                                                                                                                     |    |         |                        |                                           |                                 |                              |                       |
|          | Fixable to ceiling                                                                     |                                |                                                                                                                                                                     |    |         |                        |                                           |                                 |                              |                       |
|          | Fixable to wall                                                                        |                                |                                                                                                                                                                     |    |         |                        |                                           |                                 |                              |                       |
|          | Table lamp                                                                             |                                |                                                                                                                                                                     |    |         |                        |                                           |                                 |                              |                       |
|          | E14 Light bulb                                                                         |                                |                                                                                                                                                                     |    |         |                        |                                           |                                 |                              |                       |
| G9       | G9 Halogen                                                                             |                                |                                                                                                                                                                     |    |         |                        |                                           |                                 |                              |                       |
| G4       | G4 Halogen                                                                             |                                |                                                                                                                                                                     |    |         |                        |                                           |                                 |                              |                       |
| LED      | LED                                                                                    |                                |                                                                                                                                                                     |    |         |                        |                                           |                                 |                              |                       |
|          | Only basic insulation, accesible conductors are earthed. Earthing: compulsory.         | ~110V ~230V <b>C € P G G 9</b> |                                                                                                                                                                     | W  |         | Lunits in              | IARKED OTH<br>lassification II<br>cm, kg, |                                 |                              |                       |
| <b>F</b> | Lights are fixable to fiery surface directly                                           |                                |                                                                                                                                                                     | Н  | IH<br>W | all prod<br>illustrati | ucts supplied<br>ons and desc             | with voltage<br>riptions for in | 110V upon re<br>formative pu | equest<br>rposes only |