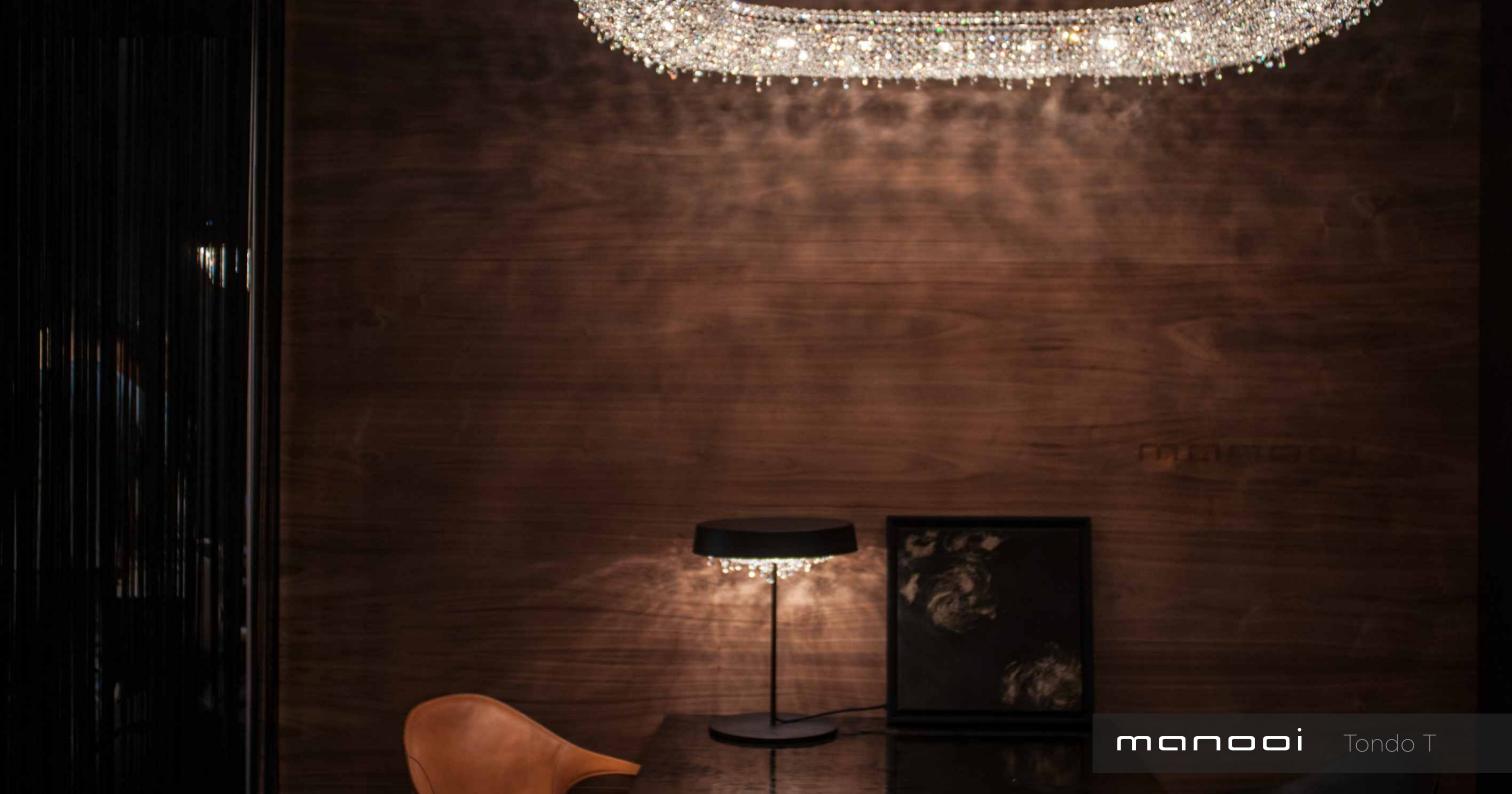

| L        | Length                                                                                 |                                | COLLECTION: Personal Universe  Type: table lamp Structure: polished stainless steel, painted aluminium Trimmings: full-cut crystal octagons and pendants in various |    |         |                        |                                           |                                 |                              |                       |
|----------|----------------------------------------------------------------------------------------|--------------------------------|---------------------------------------------------------------------------------------------------------------------------------------------------------------------|----|---------|------------------------|-------------------------------------------|---------------------------------|------------------------------|-----------------------|
| W        | Width                                                                                  |                                |                                                                                                                                                                     |    |         |                        |                                           |                                 |                              |                       |
| Н        | Height                                                                                 |                                | sizes and forms Pinnings: nickel plated rings Bulb: max 60 W - G9 halogen Cable: transparent PVC+PVC - 250 cm                                                       |    |         |                        |                                           |                                 |                              |                       |
| Ø        | Diameter                                                                               |                                |                                                                                                                                                                     |    |         |                        |                                           |                                 |                              |                       |
| +        | Chandeliers with + sign: the top of the chandelier is also covered with crystal chains |                                |                                                                                                                                                                     |    |         |                        |                                           |                                 |                              |                       |
| ~110V    | 110 V                                                                                  | MODEL                          | DIMENSIONS cm                                                                                                                                                       |    |         |                        | PACKAGE cm                                |                                 |                              |                       |
| ~230V    | 230 V                                                                                  |                                | L                                                                                                                                                                   | W  | Н       | kg                     | L                                         | W                               | Н                            | <b>E</b> kg           |
| CE       | Product conforms to European Community Directive                                       | Tondo T 36                     | 36                                                                                                                                                                  | 36 | 44      | 8                      | 45                                        | 45                              | 53                           | 21                    |
| P        | Product conforms to GOST R                                                             |                                |                                                                                                                                                                     |    |         |                        |                                           |                                 |                              |                       |
|          | Fixable to ceiling                                                                     |                                |                                                                                                                                                                     |    |         |                        |                                           |                                 |                              |                       |
|          | Fixable to wall                                                                        |                                |                                                                                                                                                                     |    |         |                        |                                           |                                 |                              |                       |
|          | Table lamp                                                                             |                                |                                                                                                                                                                     |    |         |                        |                                           |                                 |                              |                       |
|          | E14 Light bulb                                                                         |                                |                                                                                                                                                                     |    |         |                        |                                           |                                 |                              |                       |
| G9       | G9 Halogen                                                                             |                                |                                                                                                                                                                     |    |         |                        |                                           |                                 |                              |                       |
| G4       | G4 Halogen                                                                             |                                |                                                                                                                                                                     |    |         |                        |                                           |                                 |                              |                       |
| LED      | LED                                                                                    |                                |                                                                                                                                                                     |    |         |                        |                                           |                                 |                              |                       |
|          | Only basic insulation, accesible conductors are earthed. Earthing: compulsory.         | ~110V ~230V <b>C € P G G 9</b> |                                                                                                                                                                     | W  |         | Lunits in              | IARKED OTH<br>lassification II<br>cm, kg, |                                 |                              |                       |
| <b>F</b> | Lights are fixable to fiery surface directly                                           |                                |                                                                                                                                                                     | Н  | IH<br>W | all prod<br>illustrati | ucts supplied<br>ons and desc             | with voltage<br>riptions for in | 110V upon re<br>formative pu | equest<br>rposes only |