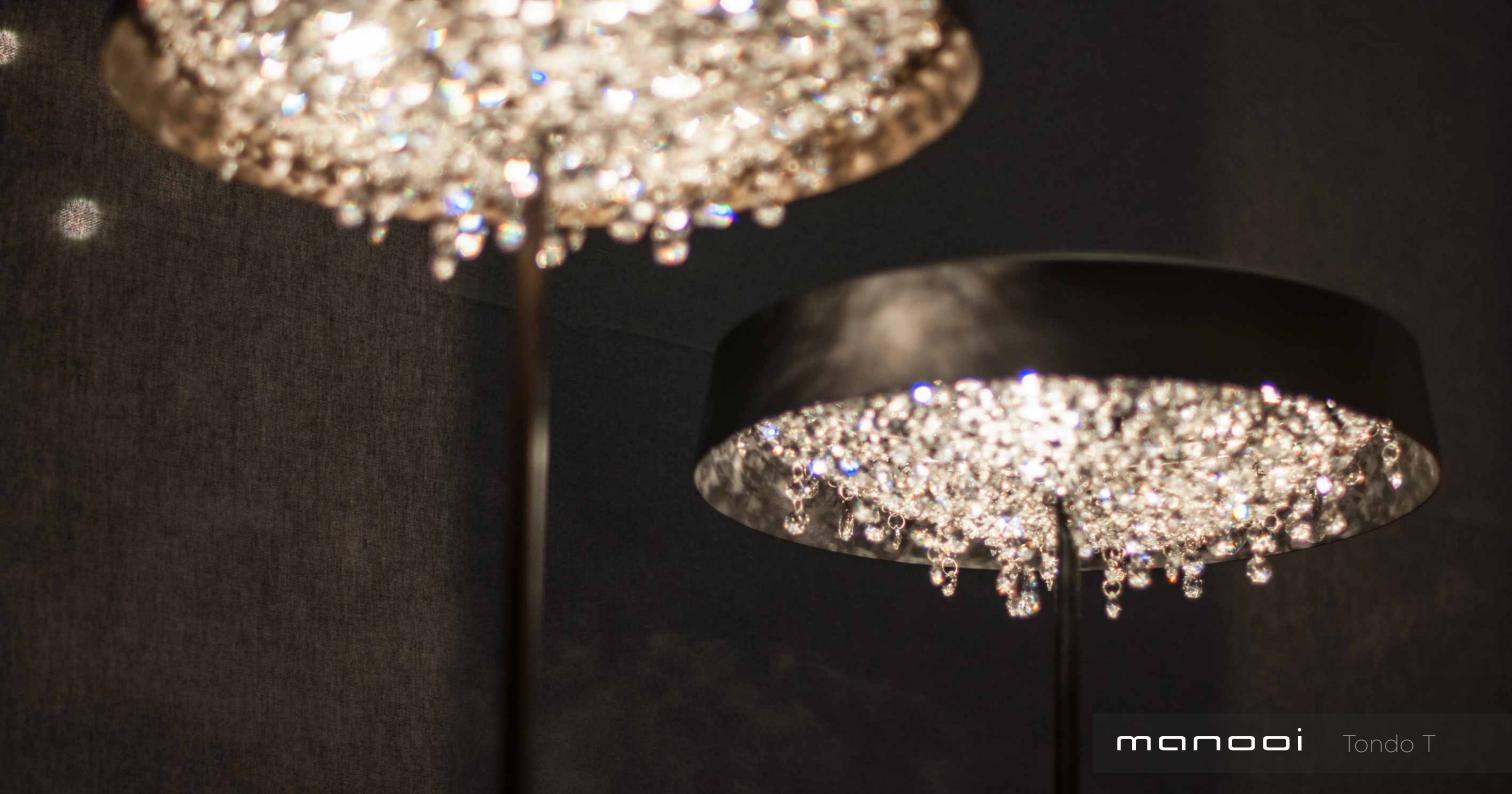

| L        | Length                                                                                 |                                | COLLECTION: Personal Universe  Type: table lamp Structure: polished stainless steel, painted aluminium Trimmings: full-cut crystal octagons and pendants in various |    |         |                        |                                           |                                 |                              |                       |
|----------|----------------------------------------------------------------------------------------|--------------------------------|---------------------------------------------------------------------------------------------------------------------------------------------------------------------|----|---------|------------------------|-------------------------------------------|---------------------------------|------------------------------|-----------------------|
| W        | Width                                                                                  |                                |                                                                                                                                                                     |    |         |                        |                                           |                                 |                              |                       |
| Н        | Height                                                                                 |                                | sizes and forms Pinnings: nickel plated rings Bulb: max 60 W - G9 halogen Cable: transparent PVC+PVC - 250 cm                                                       |    |         |                        |                                           |                                 |                              |                       |
| Ø        | Diameter                                                                               |                                |                                                                                                                                                                     |    |         |                        |                                           |                                 |                              |                       |
| +        | Chandeliers with + sign: the top of the chandelier is also covered with crystal chains |                                |                                                                                                                                                                     |    |         |                        |                                           |                                 |                              |                       |
| ~110V    | 110 V                                                                                  | MODEL                          | DIMENSIONS cm                                                                                                                                                       |    |         |                        | PACKAGE cm                                |                                 |                              |                       |
| ~230V    | 230 V                                                                                  |                                | L                                                                                                                                                                   | W  | Н       | kg                     | L                                         | W                               | Н                            | <b>E</b> kg           |
| CE       | Product conforms to European Community Directive                                       | Tondo T 36                     | 36                                                                                                                                                                  | 36 | 44      | 8                      | 45                                        | 45                              | 53                           | 21                    |
| P        | Product conforms to GOST R                                                             |                                |                                                                                                                                                                     |    |         |                        |                                           |                                 |                              |                       |
|          | Fixable to ceiling                                                                     |                                |                                                                                                                                                                     |    |         |                        |                                           |                                 |                              |                       |
|          | Fixable to wall                                                                        |                                |                                                                                                                                                                     |    |         |                        |                                           |                                 |                              |                       |
|          | Table lamp                                                                             |                                |                                                                                                                                                                     |    |         |                        |                                           |                                 |                              |                       |
|          | E14 Light bulb                                                                         |                                |                                                                                                                                                                     |    |         |                        |                                           |                                 |                              |                       |
| G9       | G9 Halogen                                                                             |                                |                                                                                                                                                                     |    |         |                        |                                           |                                 |                              |                       |
| G4       | G4 Halogen                                                                             |                                |                                                                                                                                                                     |    |         |                        |                                           |                                 |                              |                       |
| LED      | LED                                                                                    |                                |                                                                                                                                                                     |    |         |                        |                                           |                                 |                              |                       |
|          | Only basic insulation, accesible conductors are earthed. Earthing: compulsory.         | ~110V ~230V <b>C € P G G 9</b> |                                                                                                                                                                     | W  |         | Lunits in              | IARKED OTH<br>lassification II<br>cm, kg, |                                 |                              |                       |
| <b>F</b> | Lights are fixable to fiery surface directly                                           |                                |                                                                                                                                                                     | Н  | IH<br>W | all prod<br>illustrati | ucts supplied<br>ons and desc             | with voltage<br>riptions for in | 110V upon re<br>formative pu | equest<br>rposes only |