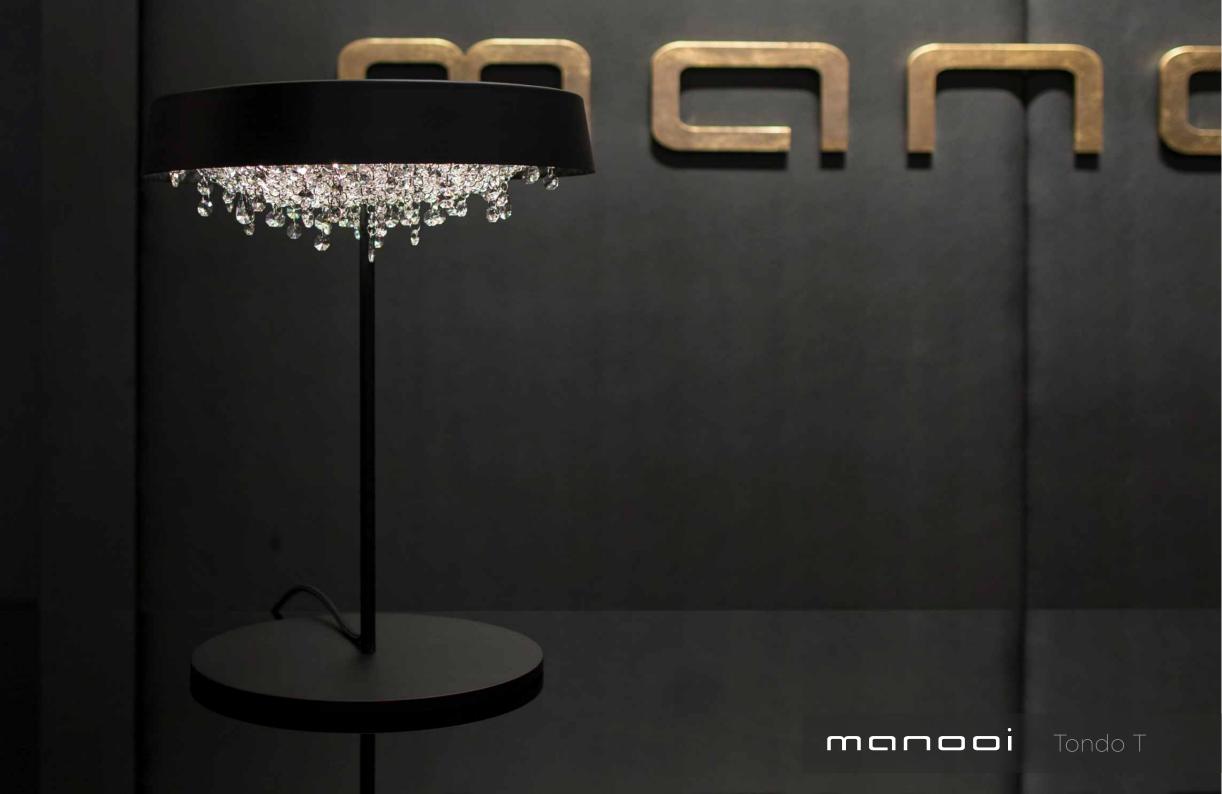

| L        | Length                                                                                 |                                | COLLECTION: Personal Universe  Type: table lamp Structure: polished stainless steel, painted aluminium Trimmings: full-cut crystal octagons and pendants in various |    |         |                        |                                           |                                 |                              |                       |
|----------|----------------------------------------------------------------------------------------|--------------------------------|---------------------------------------------------------------------------------------------------------------------------------------------------------------------|----|---------|------------------------|-------------------------------------------|---------------------------------|------------------------------|-----------------------|
| W        | Width                                                                                  |                                |                                                                                                                                                                     |    |         |                        |                                           |                                 |                              |                       |
| Н        | Height                                                                                 |                                | sizes and forms Pinnings: nickel plated rings Bulb: max 60 W - G9 halogen Cable: transparent PVC+PVC - 250 cm                                                       |    |         |                        |                                           |                                 |                              |                       |
| Ø        | Diameter                                                                               |                                |                                                                                                                                                                     |    |         |                        |                                           |                                 |                              |                       |
| +        | Chandeliers with + sign: the top of the chandelier is also covered with crystal chains |                                |                                                                                                                                                                     |    |         |                        |                                           |                                 |                              |                       |
| ~110V    | 110 V                                                                                  | MODEL                          | DIMENSIONS cm                                                                                                                                                       |    |         |                        | PACKAGE cm                                |                                 |                              |                       |
| ~230V    | 230 V                                                                                  |                                | L                                                                                                                                                                   | W  | Н       | kg                     | L                                         | W                               | Н                            | <b>E</b> kg           |
| CE       | Product conforms to European Community Directive                                       | Tondo T 36                     | 36                                                                                                                                                                  | 36 | 44      | 8                      | 45                                        | 45                              | 53                           | 21                    |
| P        | Product conforms to GOST R                                                             |                                |                                                                                                                                                                     |    |         |                        |                                           |                                 |                              |                       |
|          | Fixable to ceiling                                                                     |                                |                                                                                                                                                                     |    |         |                        |                                           |                                 |                              |                       |
|          | Fixable to wall                                                                        |                                |                                                                                                                                                                     |    |         |                        |                                           |                                 |                              |                       |
|          | Table lamp                                                                             |                                |                                                                                                                                                                     |    |         |                        |                                           |                                 |                              |                       |
|          | E14 Light bulb                                                                         |                                |                                                                                                                                                                     |    |         |                        |                                           |                                 |                              |                       |
| G9       | G9 Halogen                                                                             |                                |                                                                                                                                                                     |    |         |                        |                                           |                                 |                              |                       |
| G4       | G4 Halogen                                                                             |                                |                                                                                                                                                                     |    |         |                        |                                           |                                 |                              |                       |
| LED      | LED                                                                                    |                                |                                                                                                                                                                     |    |         |                        |                                           |                                 |                              |                       |
|          | Only basic insulation, accesible conductors are earthed. Earthing: compulsory.         | ~110V ~230V <b>C € P G G 9</b> |                                                                                                                                                                     | W  |         | Lunits in              | IARKED OTH<br>lassification II<br>cm, kg, |                                 |                              |                       |
| <b>F</b> | Lights are fixable to fiery surface directly                                           |                                |                                                                                                                                                                     | Н  | IH<br>W | all prod<br>illustrati | ucts supplied<br>ons and desc             | with voltage<br>riptions for in | 110V upon re<br>formative pu | equest<br>rposes only |