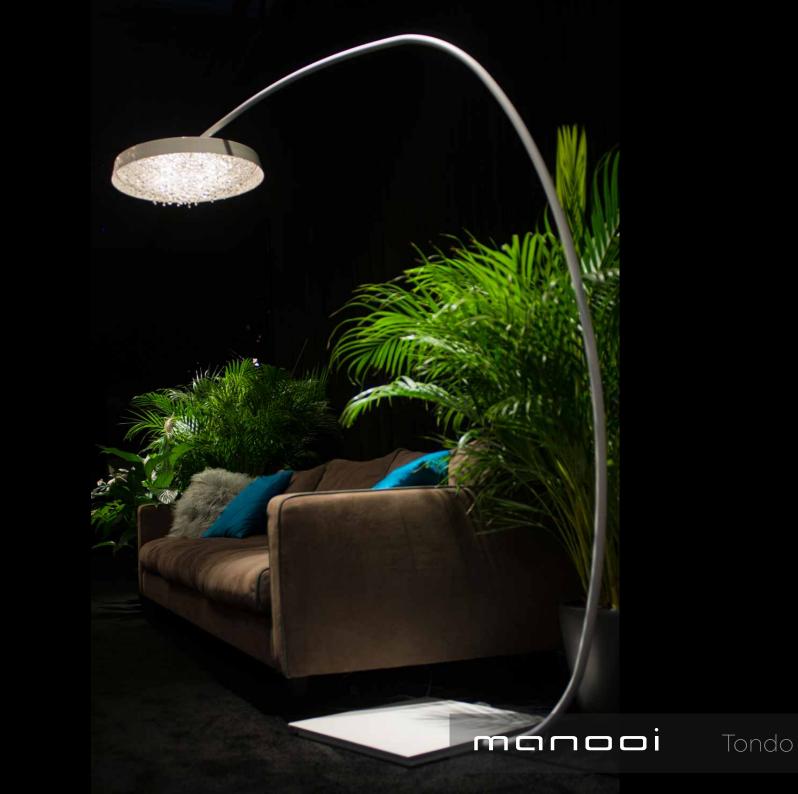

| L        | Length                                                                                 |                                                                                                                                                                                                                                                                                                                                                                                                                                                                                                                                                                                                                                                                                                                                                                                                                                                                                                                                                                                                                                                                                                                                                                                                                                                                                                                                                                                                                                                                                                                                                                                                                                                                                                                                                                                                                                                                                                                                                                                                                                                                                                                                | COLLECTION: Personal Universe                                                                                                                                                                                                                      |         |     |                         |                                            |                                |                              |                       |
|----------|----------------------------------------------------------------------------------------|--------------------------------------------------------------------------------------------------------------------------------------------------------------------------------------------------------------------------------------------------------------------------------------------------------------------------------------------------------------------------------------------------------------------------------------------------------------------------------------------------------------------------------------------------------------------------------------------------------------------------------------------------------------------------------------------------------------------------------------------------------------------------------------------------------------------------------------------------------------------------------------------------------------------------------------------------------------------------------------------------------------------------------------------------------------------------------------------------------------------------------------------------------------------------------------------------------------------------------------------------------------------------------------------------------------------------------------------------------------------------------------------------------------------------------------------------------------------------------------------------------------------------------------------------------------------------------------------------------------------------------------------------------------------------------------------------------------------------------------------------------------------------------------------------------------------------------------------------------------------------------------------------------------------------------------------------------------------------------------------------------------------------------------------------------------------------------------------------------------------------------|----------------------------------------------------------------------------------------------------------------------------------------------------------------------------------------------------------------------------------------------------|---------|-----|-------------------------|--------------------------------------------|--------------------------------|------------------------------|-----------------------|
| W        | Width                                                                                  | THE STATE OF THE S | Type: floor lamp Structure: polished stainless steel, painted aluminium Trimmings: full-cut crystal octagons and pendants in various sizes and forms Pinnings: nickel plated rings Bulb: max 60 W - G9 halogen Cable: transparent PVC+PVC - 250 cm |         |     |                         |                                            |                                |                              |                       |
| Н        | Height                                                                                 |                                                                                                                                                                                                                                                                                                                                                                                                                                                                                                                                                                                                                                                                                                                                                                                                                                                                                                                                                                                                                                                                                                                                                                                                                                                                                                                                                                                                                                                                                                                                                                                                                                                                                                                                                                                                                                                                                                                                                                                                                                                                                                                                |                                                                                                                                                                                                                                                    |         |     |                         |                                            |                                |                              |                       |
| Ø        | Diameter                                                                               |                                                                                                                                                                                                                                                                                                                                                                                                                                                                                                                                                                                                                                                                                                                                                                                                                                                                                                                                                                                                                                                                                                                                                                                                                                                                                                                                                                                                                                                                                                                                                                                                                                                                                                                                                                                                                                                                                                                                                                                                                                                                                                                                |                                                                                                                                                                                                                                                    |         |     |                         |                                            |                                |                              |                       |
| +        | Chandeliers with + sign: the top of the chandelier is also covered with crystal chains |                                                                                                                                                                                                                                                                                                                                                                                                                                                                                                                                                                                                                                                                                                                                                                                                                                                                                                                                                                                                                                                                                                                                                                                                                                                                                                                                                                                                                                                                                                                                                                                                                                                                                                                                                                                                                                                                                                                                                                                                                                                                                                                                |                                                                                                                                                                                                                                                    |         |     |                         |                                            |                                |                              |                       |
| ~110V    | 110 V                                                                                  | MODEL                                                                                                                                                                                                                                                                                                                                                                                                                                                                                                                                                                                                                                                                                                                                                                                                                                                                                                                                                                                                                                                                                                                                                                                                                                                                                                                                                                                                                                                                                                                                                                                                                                                                                                                                                                                                                                                                                                                                                                                                                                                                                                                          | DIMENSIONS cm                                                                                                                                                                                                                                      |         |     |                         | PACKAGE cm                                 |                                |                              |                       |
| ~230V    | 230 V                                                                                  |                                                                                                                                                                                                                                                                                                                                                                                                                                                                                                                                                                                                                                                                                                                                                                                                                                                                                                                                                                                                                                                                                                                                                                                                                                                                                                                                                                                                                                                                                                                                                                                                                                                                                                                                                                                                                                                                                                                                                                                                                                                                                                                                | L                                                                                                                                                                                                                                                  | W       | Н   | kg                      | L                                          | W                              | Н                            | <b>E</b> kg           |
| CE       | Product conforms to European Community Directive                                       | Tondo F 54                                                                                                                                                                                                                                                                                                                                                                                                                                                                                                                                                                                                                                                                                                                                                                                                                                                                                                                                                                                                                                                                                                                                                                                                                                                                                                                                                                                                                                                                                                                                                                                                                                                                                                                                                                                                                                                                                                                                                                                                                                                                                                                     | 185                                                                                                                                                                                                                                                | 50      | 180 | 20                      | 190                                        | 190                            | 27                           | 52                    |
| Po       | Product conforms to GOST R                                                             |                                                                                                                                                                                                                                                                                                                                                                                                                                                                                                                                                                                                                                                                                                                                                                                                                                                                                                                                                                                                                                                                                                                                                                                                                                                                                                                                                                                                                                                                                                                                                                                                                                                                                                                                                                                                                                                                                                                                                                                                                                                                                                                                |                                                                                                                                                                                                                                                    |         |     |                         |                                            |                                |                              |                       |
|          | Fixable to ceiling                                                                     |                                                                                                                                                                                                                                                                                                                                                                                                                                                                                                                                                                                                                                                                                                                                                                                                                                                                                                                                                                                                                                                                                                                                                                                                                                                                                                                                                                                                                                                                                                                                                                                                                                                                                                                                                                                                                                                                                                                                                                                                                                                                                                                                |                                                                                                                                                                                                                                                    |         |     |                         |                                            |                                |                              |                       |
|          | Fixable to wall                                                                        |                                                                                                                                                                                                                                                                                                                                                                                                                                                                                                                                                                                                                                                                                                                                                                                                                                                                                                                                                                                                                                                                                                                                                                                                                                                                                                                                                                                                                                                                                                                                                                                                                                                                                                                                                                                                                                                                                                                                                                                                                                                                                                                                |                                                                                                                                                                                                                                                    |         |     |                         |                                            |                                |                              |                       |
|          | Table lamp                                                                             |                                                                                                                                                                                                                                                                                                                                                                                                                                                                                                                                                                                                                                                                                                                                                                                                                                                                                                                                                                                                                                                                                                                                                                                                                                                                                                                                                                                                                                                                                                                                                                                                                                                                                                                                                                                                                                                                                                                                                                                                                                                                                                                                |                                                                                                                                                                                                                                                    |         |     |                         |                                            |                                |                              |                       |
|          | E14 Light bulb                                                                         |                                                                                                                                                                                                                                                                                                                                                                                                                                                                                                                                                                                                                                                                                                                                                                                                                                                                                                                                                                                                                                                                                                                                                                                                                                                                                                                                                                                                                                                                                                                                                                                                                                                                                                                                                                                                                                                                                                                                                                                                                                                                                                                                |                                                                                                                                                                                                                                                    |         |     |                         |                                            |                                |                              |                       |
| G9       | G9 Halogen                                                                             |                                                                                                                                                                                                                                                                                                                                                                                                                                                                                                                                                                                                                                                                                                                                                                                                                                                                                                                                                                                                                                                                                                                                                                                                                                                                                                                                                                                                                                                                                                                                                                                                                                                                                                                                                                                                                                                                                                                                                                                                                                                                                                                                |                                                                                                                                                                                                                                                    |         |     |                         |                                            |                                |                              |                       |
| G4       | G4 Halogen                                                                             |                                                                                                                                                                                                                                                                                                                                                                                                                                                                                                                                                                                                                                                                                                                                                                                                                                                                                                                                                                                                                                                                                                                                                                                                                                                                                                                                                                                                                                                                                                                                                                                                                                                                                                                                                                                                                                                                                                                                                                                                                                                                                                                                |                                                                                                                                                                                                                                                    |         |     |                         |                                            |                                |                              |                       |
| LED      | LED                                                                                    |                                                                                                                                                                                                                                                                                                                                                                                                                                                                                                                                                                                                                                                                                                                                                                                                                                                                                                                                                                                                                                                                                                                                                                                                                                                                                                                                                                                                                                                                                                                                                                                                                                                                                                                                                                                                                                                                                                                                                                                                                                                                                                                                |                                                                                                                                                                                                                                                    |         |     |                         |                                            |                                |                              |                       |
|          | Only basic insulation, accesible conductors are earthed. Earthing: compulsory.         | ~110V ~230V <b>C € P J G</b> 9                                                                                                                                                                                                                                                                                                                                                                                                                                                                                                                                                                                                                                                                                                                                                                                                                                                                                                                                                                                                                                                                                                                                                                                                                                                                                                                                                                                                                                                                                                                                                                                                                                                                                                                                                                                                                                                                                                                                                                                                                                                                                                 |                                                                                                                                                                                                                                                    | w       |     |                         | IARKED OTHE<br>lassification IF<br>cm, kg, |                                |                              |                       |
| <b>F</b> | Lights are fixable to fiery surface directly                                           |                                                                                                                                                                                                                                                                                                                                                                                                                                                                                                                                                                                                                                                                                                                                                                                                                                                                                                                                                                                                                                                                                                                                                                                                                                                                                                                                                                                                                                                                                                                                                                                                                                                                                                                                                                                                                                                                                                                                                                                                                                                                                                                                |                                                                                                                                                                                                                                                    | )   H . | L   | all produ<br>illustrati | ucts supplied<br>ons and desci             | with voltage<br>iptions for in | 110V upon re<br>formative pu | equest<br>rposes only |