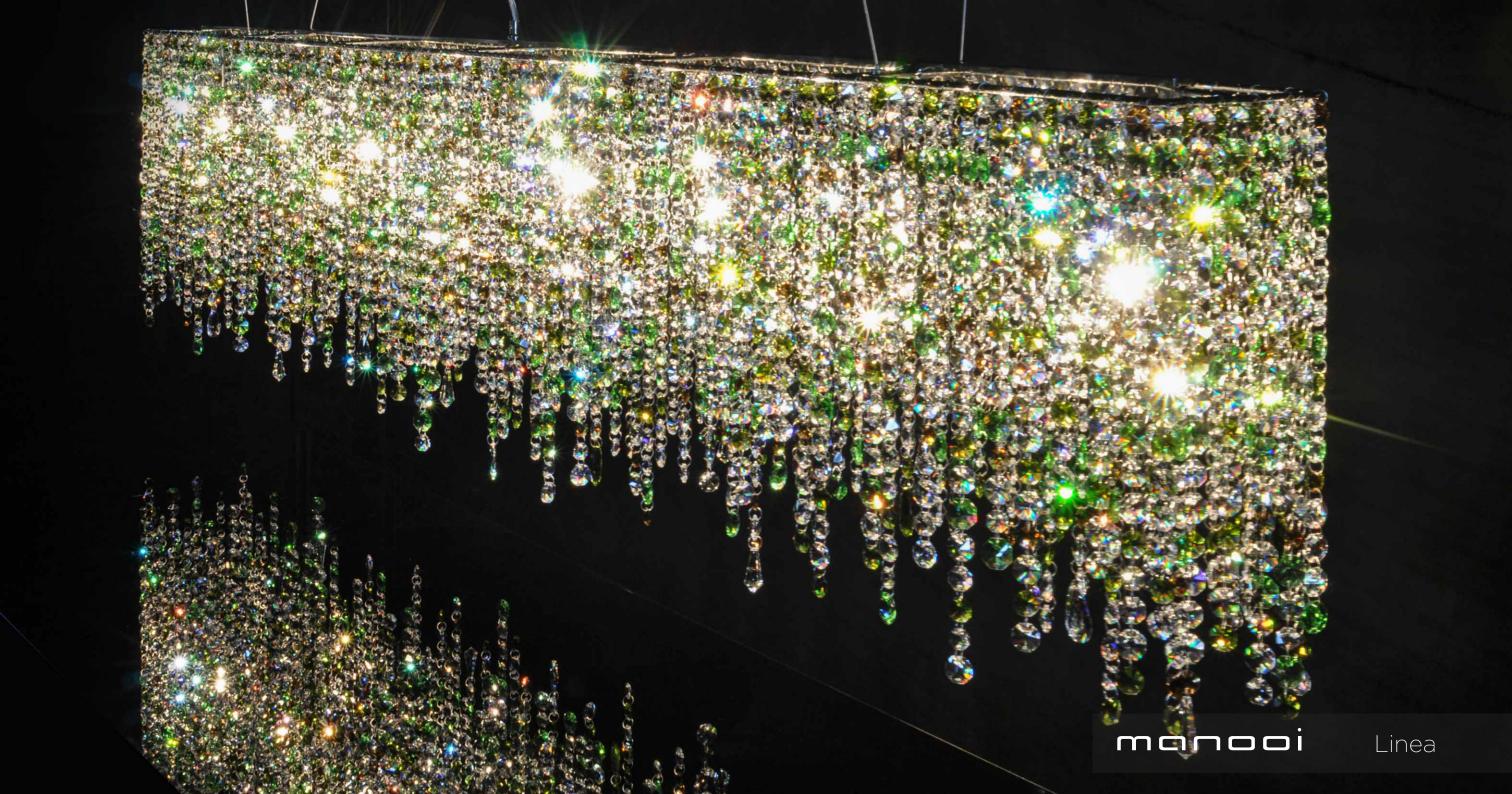

LINEA

| L        | Length                                                                                 |                                | COLLECTION: Crystalight                                                                                                     |      |          |     |                                |                 |     |             |  |
|----------|----------------------------------------------------------------------------------------|--------------------------------|-----------------------------------------------------------------------------------------------------------------------------|------|----------|-----|--------------------------------|-----------------|-----|-------------|--|
| W        | Width                                                                                  |                                | Type: suspended chandelier Structure: polished stainless steel Trimmings: full-cut crystal octagons and pendants in various |      |          |     |                                |                 |     |             |  |
| Н        | Height                                                                                 |                                | sizes and forms  Pinnings: nickel plated rings  Suspension: galvanized bowden - Ø 1,5 mm                                    |      |          |     |                                |                 |     |             |  |
| Ø        | Diameter                                                                               |                                | Bulb: max 60 W - G9 halogen Cable: transparent PVC+PVC - 250 cm Ceiling Rose: polished chrome-plated steel                  |      |          |     |                                |                 |     |             |  |
| +        | Chandeliers with + sign: the top of the chandelier is also covered with crystal chains |                                |                                                                                                                             |      |          |     |                                |                 |     |             |  |
| ~110V    | 110 V                                                                                  | MODEL                          | DI                                                                                                                          | MENS | SIONS cm |     | PACKAGE cm                     |                 |     |             |  |
| ~230V    | 230 V                                                                                  |                                | L                                                                                                                           | W    | Н        | kg  | L                              | W               | Н   | <b>E</b> kg |  |
| CE       | Product conforms to European Community Directive                                       | Linea 100/14                   | 100                                                                                                                         | 14   | 40       | 10  | 115                            | 30              | 40  | 21          |  |
| PG       | Product conforms to GOST R                                                             | Linea 120/14                   | 120                                                                                                                         | 14   | 40       | 12  | 135                            | 30              | 40  | 26          |  |
| 1        | Fixable to ceiling                                                                     | Linea 140/14                   | 140                                                                                                                         | 14   | 40       | 13  | 155                            | 30              | 40  | 27          |  |
| <b>→</b> | Fixable to wall                                                                        | Linea 160/14                   | 160                                                                                                                         | 14   | 40       | 15  | 175                            | 30              | 40  | 32          |  |
|          | Table lamp                                                                             |                                |                                                                                                                             |      | 4.0      | . – | 105                            | 2.0             | 4.0 | 2.5         |  |
|          | E14 Light bulb                                                                         | Linea 180/14                   | 180                                                                                                                         | 14   | 40       | 17  | 195                            | 30              | 40  | 35          |  |
| G9       | G9 Halogen                                                                             | Linea 200/14                   | 200                                                                                                                         | 14   | 40       | 19  | 215                            | 30              | 40  | 38          |  |
| G4       | G4 Halogen                                                                             |                                |                                                                                                                             |      |          |     |                                |                 |     |             |  |
| LED      | LED                                                                                    |                                |                                                                                                                             |      |          |     |                                |                 |     |             |  |
|          | Only basic insulation, accesible conductors are earthed. Earthing: compulsory.         | ~110V ~230V <b>C E P T G</b> 9 | L                                                                                                                           |      |          |     |                                | 20 for all fitt |     |             |  |
| F        | Lights are fixable to fiery surface directly                                           |                                |                                                                                                                             | Н    | W        |     | ucts supplied<br>ons and descr |                 |     |             |  |