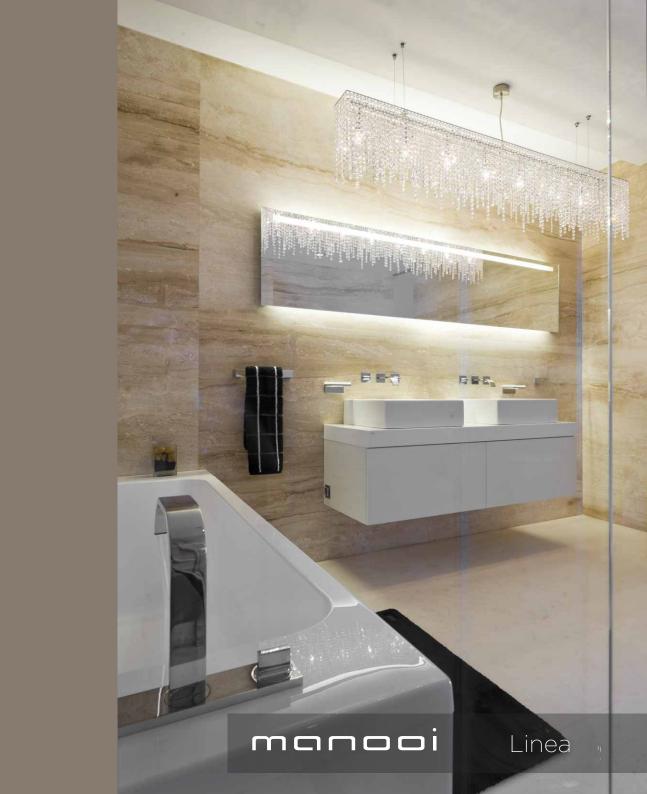

LINEA

| L        | Length                                                                                 |                                | COLLECTION: Crystalight                                                                                                     |      |          |     |                                |                 |     |             |  |
|----------|----------------------------------------------------------------------------------------|--------------------------------|-----------------------------------------------------------------------------------------------------------------------------|------|----------|-----|--------------------------------|-----------------|-----|-------------|--|
| W        | Width                                                                                  |                                | Type: suspended chandelier Structure: polished stainless steel Trimmings: full-cut crystal octagons and pendants in various |      |          |     |                                |                 |     |             |  |
| Н        | Height                                                                                 |                                | sizes and forms  Pinnings: nickel plated rings  Suspension: galvanized bowden - Ø 1,5 mm                                    |      |          |     |                                |                 |     |             |  |
| Ø        | Diameter                                                                               |                                | Bulb: max 60 W - G9 halogen Cable: transparent PVC+PVC - 250 cm Ceiling Rose: polished chrome-plated steel                  |      |          |     |                                |                 |     |             |  |
| +        | Chandeliers with + sign: the top of the chandelier is also covered with crystal chains |                                |                                                                                                                             |      |          |     |                                |                 |     |             |  |
| ~110V    | 110 V                                                                                  | MODEL                          | DI                                                                                                                          | MENS | SIONS cm |     | PACKAGE cm                     |                 |     |             |  |
| ~230V    | 230 V                                                                                  |                                | L                                                                                                                           | W    | Н        | kg  | L                              | W               | Н   | <b>E</b> kg |  |
| CE       | Product conforms to European Community Directive                                       | Linea 100/14                   | 100                                                                                                                         | 14   | 40       | 10  | 115                            | 30              | 40  | 21          |  |
| PG       | Product conforms to GOST R                                                             | Linea 120/14                   | 120                                                                                                                         | 14   | 40       | 12  | 135                            | 30              | 40  | 26          |  |
| 1        | Fixable to ceiling                                                                     | Linea 140/14                   | 140                                                                                                                         | 14   | 40       | 13  | 155                            | 30              | 40  | 27          |  |
| <b>→</b> | Fixable to wall                                                                        | Linea 160/14                   | 160                                                                                                                         | 14   | 40       | 15  | 175                            | 30              | 40  | 32          |  |
|          | Table lamp                                                                             |                                |                                                                                                                             |      | 4.0      | . – | 105                            | 2.0             | 4.0 | 2.5         |  |
|          | E14 Light bulb                                                                         | Linea 180/14                   | 180                                                                                                                         | 14   | 40       | 17  | 195                            | 30              | 40  | 35          |  |
| G9       | G9 Halogen                                                                             | Linea 200/14                   | 200                                                                                                                         | 14   | 40       | 19  | 215                            | 30              | 40  | 38          |  |
| G4       | G4 Halogen                                                                             |                                |                                                                                                                             |      |          |     |                                |                 |     |             |  |
| LED      | LED                                                                                    |                                |                                                                                                                             |      |          |     |                                |                 |     |             |  |
|          | Only basic insulation, accesible conductors are earthed. Earthing: compulsory.         | ~110V ~230V <b>C E P T G</b> 9 | L                                                                                                                           |      |          |     |                                | 20 for all fitt |     |             |  |
| F        | Lights are fixable to fiery surface directly                                           |                                |                                                                                                                             | Н    | W        |     | ucts supplied<br>ons and descr |                 |     |             |  |