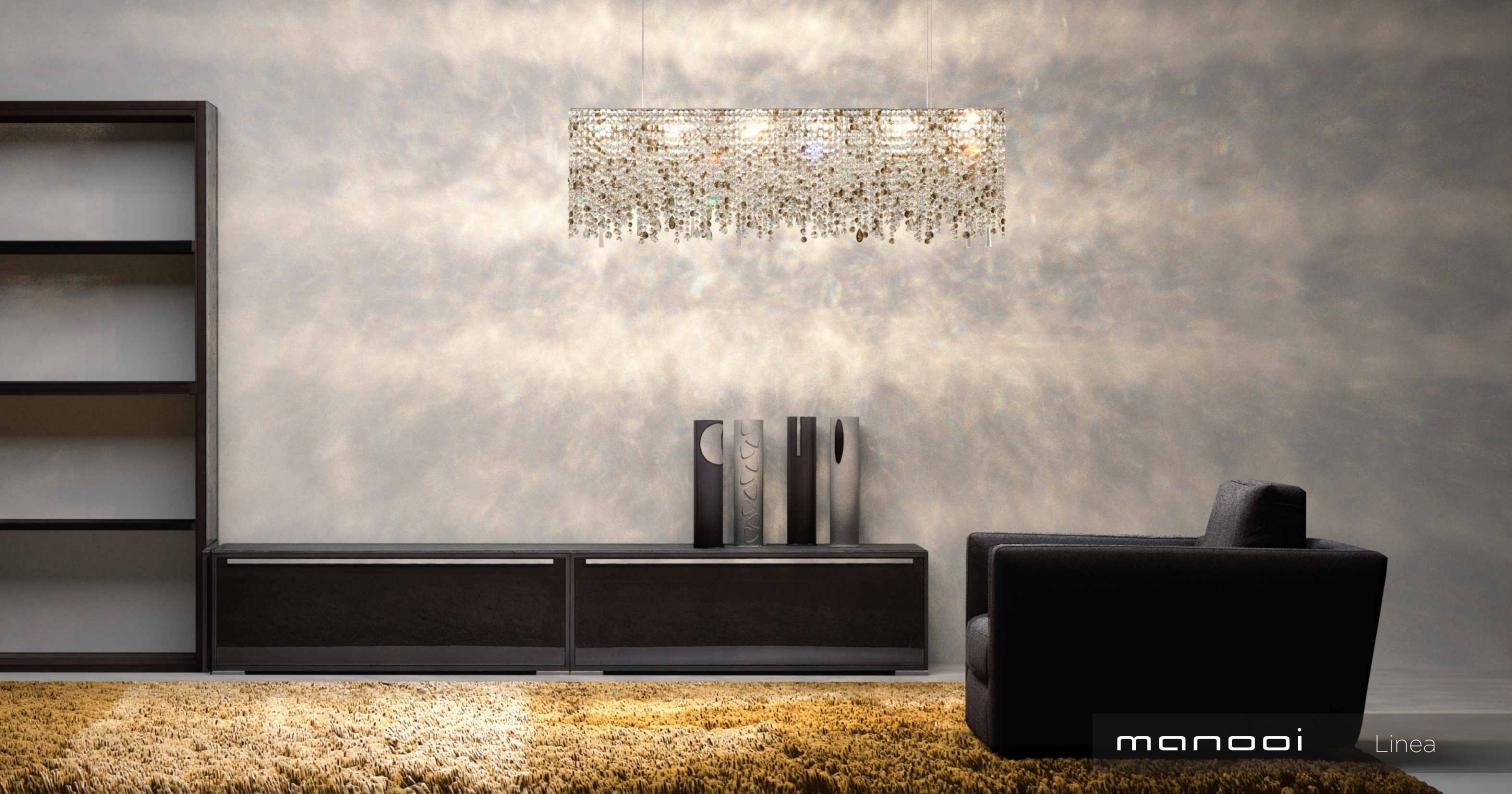

LINEA

| L        | Length                                                                                 |                                | COLLECTION: Crystalight                                                                                                     |      |          |     |                                |                 |     |             |  |
|----------|----------------------------------------------------------------------------------------|--------------------------------|-----------------------------------------------------------------------------------------------------------------------------|------|----------|-----|--------------------------------|-----------------|-----|-------------|--|
| W        | Width                                                                                  |                                | Type: suspended chandelier Structure: polished stainless steel Trimmings: full-cut crystal octagons and pendants in various |      |          |     |                                |                 |     |             |  |
| Н        | Height                                                                                 |                                | sizes and forms  Pinnings: nickel plated rings  Suspension: galvanized bowden - Ø 1,5 mm                                    |      |          |     |                                |                 |     |             |  |
| Ø        | Diameter                                                                               |                                | Bulb: max 60 W - G9 halogen Cable: transparent PVC+PVC - 250 cm Ceiling Rose: polished chrome-plated steel                  |      |          |     |                                |                 |     |             |  |
| +        | Chandeliers with + sign: the top of the chandelier is also covered with crystal chains |                                |                                                                                                                             |      |          |     |                                |                 |     |             |  |
| ~110V    | 110 V                                                                                  | MODEL                          | DI                                                                                                                          | MENS | SIONS cm |     | PACKAGE cm                     |                 |     |             |  |
| ~230V    | 230 V                                                                                  |                                | L                                                                                                                           | W    | Н        | kg  | L                              | W               | Н   | <b>E</b> kg |  |
| CE       | Product conforms to European Community Directive                                       | Linea 100/14                   | 100                                                                                                                         | 14   | 40       | 10  | 115                            | 30              | 40  | 21          |  |
| PG       | Product conforms to GOST R                                                             | Linea 120/14                   | 120                                                                                                                         | 14   | 40       | 12  | 135                            | 30              | 40  | 26          |  |
| 1        | Fixable to ceiling                                                                     | Linea 140/14                   | 140                                                                                                                         | 14   | 40       | 13  | 155                            | 30              | 40  | 27          |  |
| <b>→</b> | Fixable to wall                                                                        | Linea 160/14                   | 160                                                                                                                         | 14   | 40       | 15  | 175                            | 30              | 40  | 32          |  |
|          | Table lamp                                                                             |                                |                                                                                                                             |      | 4.0      | . – | 105                            | 2.0             | 4.0 | 2.5         |  |
|          | E14 Light bulb                                                                         | Linea 180/14                   | 180                                                                                                                         | 14   | 40       | 17  | 195                            | 30              | 40  | 35          |  |
| G9       | G9 Halogen                                                                             | Linea 200/14                   | 200                                                                                                                         | 14   | 40       | 19  | 215                            | 30              | 40  | 38          |  |
| G4       | G4 Halogen                                                                             |                                |                                                                                                                             |      |          |     |                                |                 |     |             |  |
| LED      | LED                                                                                    |                                |                                                                                                                             |      |          |     |                                |                 |     |             |  |
|          | Only basic insulation, accesible conductors are earthed. Earthing: compulsory.         | ~110V ~230V <b>C E P T G</b> 9 | L                                                                                                                           |      |          |     |                                | 20 for all fitt |     |             |  |
| F        | Lights are fixable to fiery surface directly                                           |                                |                                                                                                                             | Н    | W        |     | ucts supplied<br>ons and descr |                 |     |             |  |