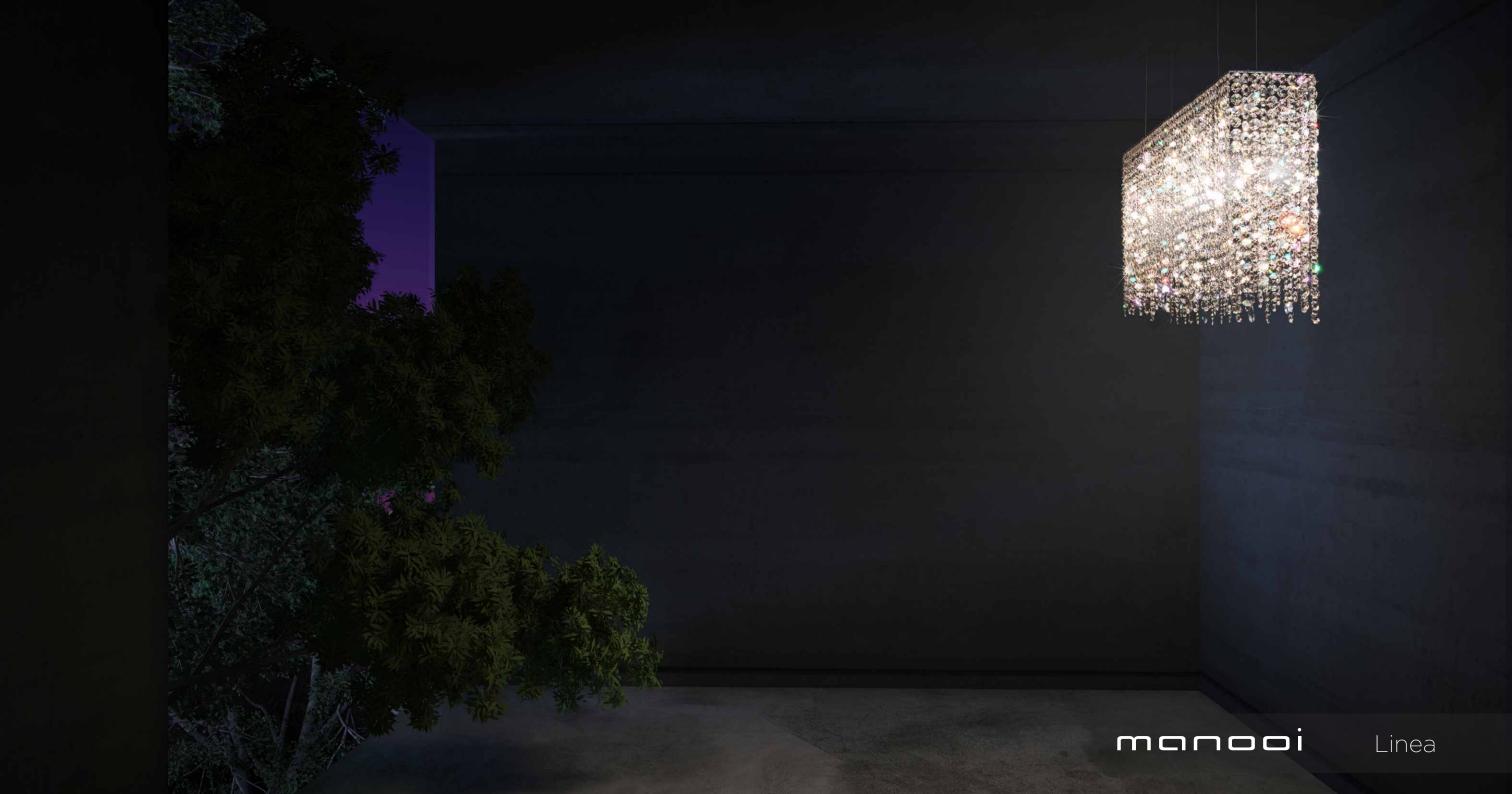

LINEA

| L        | Length                                                                                 |                                | COLLECTION: Crystalight                                                                                                     |      |          |     |                                |                 |     |             |  |
|----------|----------------------------------------------------------------------------------------|--------------------------------|-----------------------------------------------------------------------------------------------------------------------------|------|----------|-----|--------------------------------|-----------------|-----|-------------|--|
| W        | Width                                                                                  |                                | Type: suspended chandelier Structure: polished stainless steel Trimmings: full-cut crystal octagons and pendants in various |      |          |     |                                |                 |     |             |  |
| Н        | Height                                                                                 |                                | sizes and forms  Pinnings: nickel plated rings  Suspension: galvanized bowden - Ø 1,5 mm                                    |      |          |     |                                |                 |     |             |  |
| Ø        | Diameter                                                                               |                                | Bulb: max 60 W - G9 halogen Cable: transparent PVC+PVC - 250 cm Ceiling Rose: polished chrome-plated steel                  |      |          |     |                                |                 |     |             |  |
| +        | Chandeliers with + sign: the top of the chandelier is also covered with crystal chains |                                |                                                                                                                             |      |          |     |                                |                 |     |             |  |
| ~110V    | 110 V                                                                                  | MODEL                          | DI                                                                                                                          | MENS | SIONS cm |     | PACKAGE cm                     |                 |     |             |  |
| ~230V    | 230 V                                                                                  |                                | L                                                                                                                           | W    | Н        | kg  | L                              | W               | Н   | <b>E</b> kg |  |
| CE       | Product conforms to European Community Directive                                       | Linea 100/14                   | 100                                                                                                                         | 14   | 40       | 10  | 115                            | 30              | 40  | 21          |  |
| PG       | Product conforms to GOST R                                                             | Linea 120/14                   | 120                                                                                                                         | 14   | 40       | 12  | 135                            | 30              | 40  | 26          |  |
| 1        | Fixable to ceiling                                                                     | Linea 140/14                   | 140                                                                                                                         | 14   | 40       | 13  | 155                            | 30              | 40  | 27          |  |
| <b>→</b> | Fixable to wall                                                                        | Linea 160/14                   | 160                                                                                                                         | 14   | 40       | 15  | 175                            | 30              | 40  | 32          |  |
|          | Table lamp                                                                             |                                |                                                                                                                             |      | 4.0      | . – | 105                            | 2.0             | 4.0 | 2.5         |  |
|          | E14 Light bulb                                                                         | Linea 180/14                   | 180                                                                                                                         | 14   | 40       | 17  | 195                            | 30              | 40  | 35          |  |
| G9       | G9 Halogen                                                                             | Linea 200/14                   | 200                                                                                                                         | 14   | 40       | 19  | 215                            | 30              | 40  | 38          |  |
| G4       | G4 Halogen                                                                             |                                |                                                                                                                             |      |          |     |                                |                 |     |             |  |
| LED      | LED                                                                                    |                                |                                                                                                                             |      |          |     |                                |                 |     |             |  |
|          | Only basic insulation, accesible conductors are earthed. Earthing: compulsory.         | ~110V ~230V <b>C E P T G</b> 9 | L                                                                                                                           |      |          |     |                                | 20 for all fitt |     |             |  |
| F        | Lights are fixable to fiery surface directly                                           |                                |                                                                                                                             | Н    | W        |     | ucts supplied<br>ons and descr |                 |     |             |  |

| L        | Length                                                                                 |                                | COLLECTION: Crystalight                                                                                                                                                                                                                                                                                                       |    |     |    |                                |                                 |                              |                      |  |
|----------|----------------------------------------------------------------------------------------|--------------------------------|-------------------------------------------------------------------------------------------------------------------------------------------------------------------------------------------------------------------------------------------------------------------------------------------------------------------------------|----|-----|----|--------------------------------|---------------------------------|------------------------------|----------------------|--|
| W        | Width                                                                                  |                                | Type: suspended chandelier Structure: polished stainless steel Trimmings: full-cut crystal octagons and pendants in various sizes and forms Pinnings: nickel plated rings Suspension: galvanized bowden - Ø 1,5 mm Bulb: max 60 W - G9 halogen Cable: transparent PVC+PVC - 250 cm Ceiling Rose: polished chrome-plated steel |    |     |    |                                |                                 |                              |                      |  |
| Н        | Height                                                                                 |                                |                                                                                                                                                                                                                                                                                                                               |    |     |    |                                |                                 |                              |                      |  |
| Ø        | Diameter                                                                               |                                |                                                                                                                                                                                                                                                                                                                               |    |     |    |                                |                                 |                              |                      |  |
| +        | Chandeliers with + sign: the top of the chandelier is also covered with crystal chains |                                |                                                                                                                                                                                                                                                                                                                               |    |     |    |                                |                                 |                              |                      |  |
| ~110V    | 110 V                                                                                  | MODEL                          | DIMENSIONS cm                                                                                                                                                                                                                                                                                                                 |    |     |    | PAC                            |                                 |                              |                      |  |
| ~230V    | 230 V                                                                                  |                                | L                                                                                                                                                                                                                                                                                                                             | W  | Н   | kg | L                              | W                               | Н                            | <b>Σ</b> kg          |  |
| CE       | Product conforms to European Community Directive                                       | Linea 220/14                   | 220                                                                                                                                                                                                                                                                                                                           | 14 | 40  | 21 | 235                            | 30                              | 40                           | 42                   |  |
| P        | Product conforms to GOST R                                                             | Linea 240/14                   | 240                                                                                                                                                                                                                                                                                                                           | 14 | 40  | 23 | 255                            | 30                              | 40                           | 45                   |  |
| <b>T</b> | Fixable to ceiling                                                                     |                                |                                                                                                                                                                                                                                                                                                                               |    |     |    |                                |                                 |                              |                      |  |
|          | Fixable to wall                                                                        |                                |                                                                                                                                                                                                                                                                                                                               |    |     |    |                                |                                 |                              |                      |  |
|          | Table lamp                                                                             |                                |                                                                                                                                                                                                                                                                                                                               |    |     |    |                                |                                 |                              |                      |  |
|          | E14 Light bulb                                                                         |                                |                                                                                                                                                                                                                                                                                                                               |    |     |    |                                |                                 |                              |                      |  |
| €<br>G9  | G9 Halogen                                                                             |                                |                                                                                                                                                                                                                                                                                                                               |    |     |    |                                |                                 |                              |                      |  |
| G4       | G4 Halogen                                                                             |                                |                                                                                                                                                                                                                                                                                                                               |    |     |    |                                |                                 |                              |                      |  |
| LED      | LED                                                                                    |                                |                                                                                                                                                                                                                                                                                                                               |    |     |    |                                |                                 |                              |                      |  |
|          | Only basic insulation, accesible conductors are earthed. Earthing: compulsory.         | ~110V ~230V <b>C E P T G</b> 9 |                                                                                                                                                                                                                                                                                                                               |    |     |    |                                | P20 for all fitt                |                              |                      |  |
| F        | Lights are fixable to fiery surface directly                                           |                                |                                                                                                                                                                                                                                                                                                                               | Н  | L W |    | ucts supplied<br>ons and desci | with voltage<br>riptions for in | 110V upon re<br>formative pu | quest<br>rposes only |  |