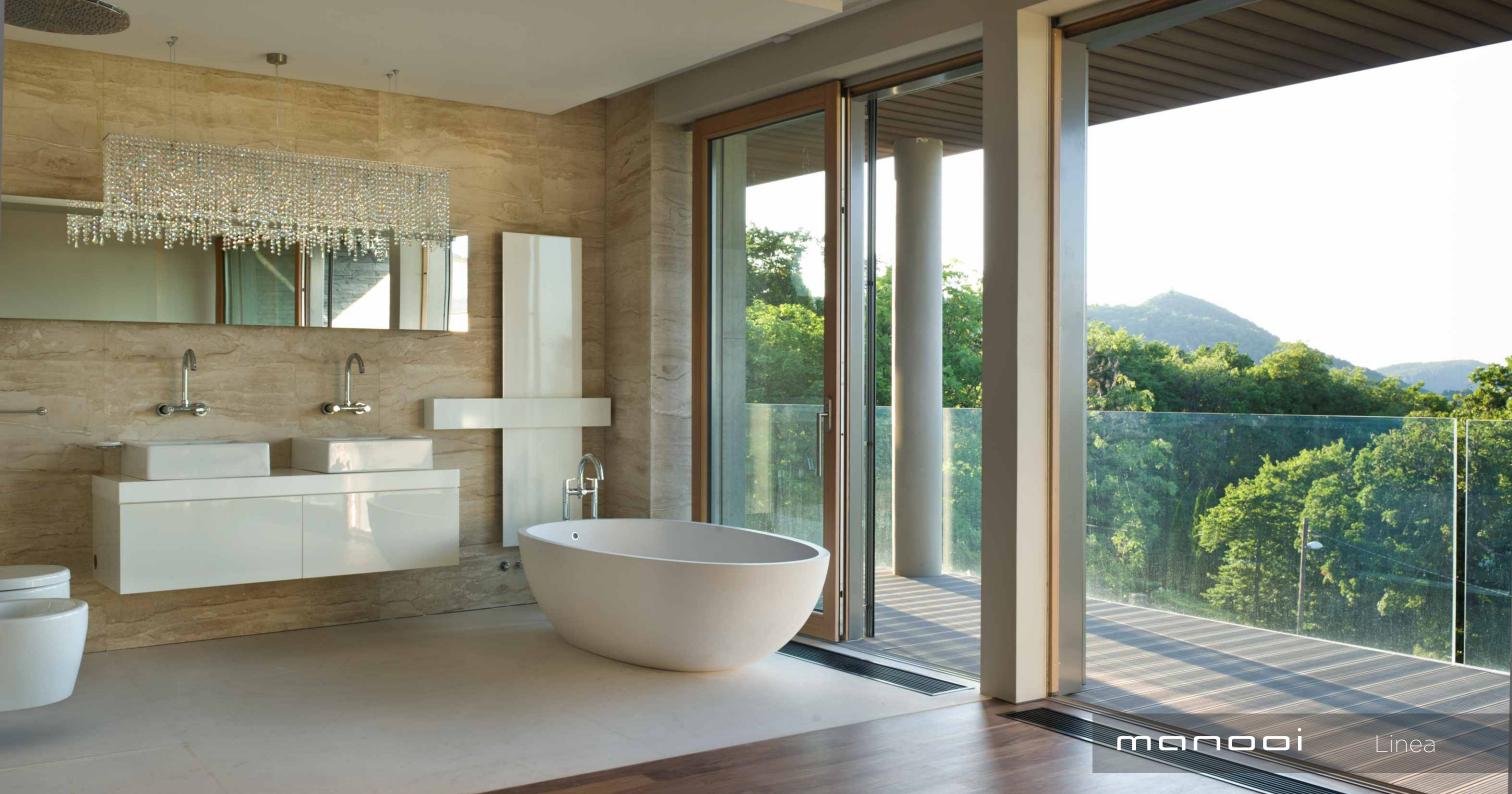

LINEA

| L        | Length                                                                                 |                                | COLLECTION: Crystalight                                                                                                     |      |          |     |                                |                 |     |             |  |
|----------|----------------------------------------------------------------------------------------|--------------------------------|-----------------------------------------------------------------------------------------------------------------------------|------|----------|-----|--------------------------------|-----------------|-----|-------------|--|
| W        | Width                                                                                  |                                | Type: suspended chandelier Structure: polished stainless steel Trimmings: full-cut crystal octagons and pendants in various |      |          |     |                                |                 |     |             |  |
| Н        | Height                                                                                 |                                | sizes and forms  Pinnings: nickel plated rings  Suspension: galvanized bowden - Ø 1,5 mm                                    |      |          |     |                                |                 |     |             |  |
| Ø        | Diameter                                                                               |                                | Bulb: max 60 W - G9 halogen Cable: transparent PVC+PVC - 250 cm Ceiling Rose: polished chrome-plated steel                  |      |          |     |                                |                 |     |             |  |
| +        | Chandeliers with + sign: the top of the chandelier is also covered with crystal chains |                                |                                                                                                                             |      |          |     |                                |                 |     |             |  |
| ~110V    | 110 V                                                                                  | MODEL                          | DI                                                                                                                          | MENS | SIONS cm |     | PACKAGE cm                     |                 |     |             |  |
| ~230V    | 230 V                                                                                  |                                | L                                                                                                                           | W    | Н        | kg  | L                              | W               | Н   | <b>E</b> kg |  |
| CE       | Product conforms to European Community Directive                                       | Linea 100/14                   | 100                                                                                                                         | 14   | 40       | 10  | 115                            | 30              | 40  | 21          |  |
| PG       | Product conforms to GOST R                                                             | Linea 120/14                   | 120                                                                                                                         | 14   | 40       | 12  | 135                            | 30              | 40  | 26          |  |
| 1        | Fixable to ceiling                                                                     | Linea 140/14                   | 140                                                                                                                         | 14   | 40       | 13  | 155                            | 30              | 40  | 27          |  |
| <b>→</b> | Fixable to wall                                                                        | Linea 160/14                   | 160                                                                                                                         | 14   | 40       | 15  | 175                            | 30              | 40  | 32          |  |
|          | Table lamp                                                                             |                                |                                                                                                                             |      | 4.0      | . – | 105                            | 2.0             | 4.0 | 2.5         |  |
|          | E14 Light bulb                                                                         | Linea 180/14                   | 180                                                                                                                         | 14   | 40       | 17  | 195                            | 30              | 40  | 35          |  |
| G9       | G9 Halogen                                                                             | Linea 200/14                   | 200                                                                                                                         | 14   | 40       | 19  | 215                            | 30              | 40  | 38          |  |
| G4       | G4 Halogen                                                                             |                                |                                                                                                                             |      |          |     |                                |                 |     |             |  |
| LED      | LED                                                                                    |                                |                                                                                                                             |      |          |     |                                |                 |     |             |  |
|          | Only basic insulation, accesible conductors are earthed. Earthing: compulsory.         | ~110V ~230V <b>C E P T G</b> 9 | L                                                                                                                           |      |          |     |                                | 20 for all fitt |     |             |  |
| F        | Lights are fixable to fiery surface directly                                           |                                |                                                                                                                             | Н    | W        |     | ucts supplied<br>ons and descr |                 |     |             |  |