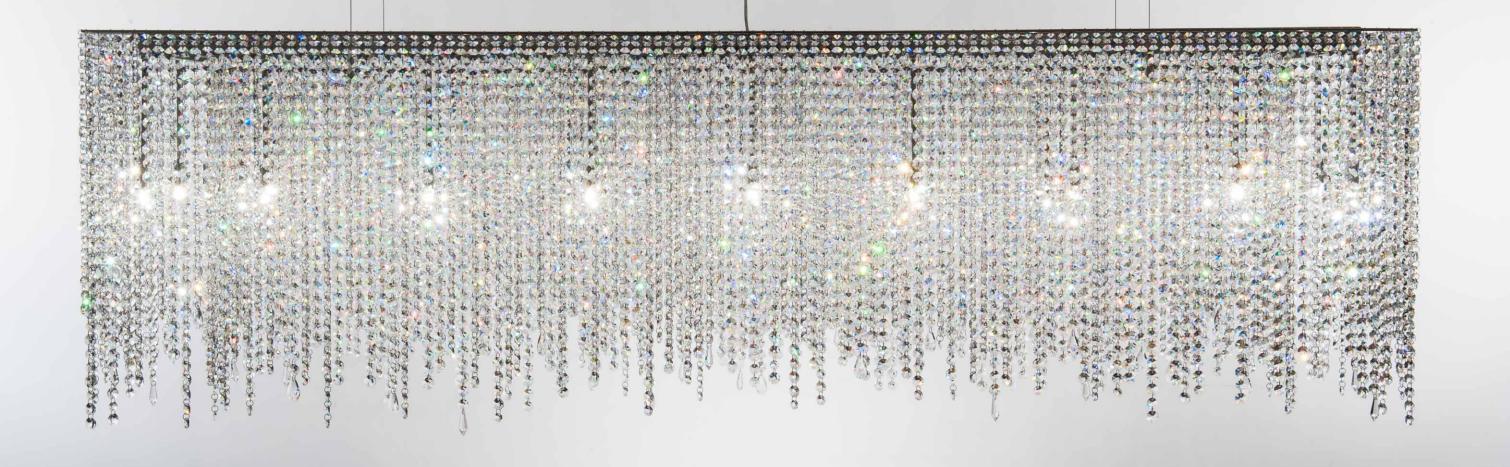

LINEA

| L        | Length                                                                                 |                                | COLLECTION: Crystalight                                                                                                     |      |          |     |                                |                 |     |             |  |
|----------|----------------------------------------------------------------------------------------|--------------------------------|-----------------------------------------------------------------------------------------------------------------------------|------|----------|-----|--------------------------------|-----------------|-----|-------------|--|
| W        | Width                                                                                  |                                | Type: suspended chandelier Structure: polished stainless steel Trimmings: full-cut crystal octagons and pendants in various |      |          |     |                                |                 |     |             |  |
| Н        | Height                                                                                 |                                | sizes and forms  Pinnings: nickel plated rings  Suspension: galvanized bowden - Ø 1,5 mm                                    |      |          |     |                                |                 |     |             |  |
| Ø        | Diameter                                                                               |                                | Bulb: max 60 W - G9 halogen Cable: transparent PVC+PVC - 250 cm Ceiling Rose: polished chrome-plated steel                  |      |          |     |                                |                 |     |             |  |
| +        | Chandeliers with + sign: the top of the chandelier is also covered with crystal chains |                                |                                                                                                                             |      |          |     |                                |                 |     |             |  |
| ~110V    | 110 V                                                                                  | MODEL                          | DI                                                                                                                          | MENS | SIONS cm |     | PACKAGE cm                     |                 |     |             |  |
| ~230V    | 230 V                                                                                  |                                | L                                                                                                                           | W    | Н        | kg  | L                              | W               | Н   | <b>E</b> kg |  |
| CE       | Product conforms to European Community Directive                                       | Linea 100/14                   | 100                                                                                                                         | 14   | 40       | 10  | 115                            | 30              | 40  | 21          |  |
| PG       | Product conforms to GOST R                                                             | Linea 120/14                   | 120                                                                                                                         | 14   | 40       | 12  | 135                            | 30              | 40  | 26          |  |
| 1        | Fixable to ceiling                                                                     | Linea 140/14                   | 140                                                                                                                         | 14   | 40       | 13  | 155                            | 30              | 40  | 27          |  |
| <b>→</b> | Fixable to wall                                                                        | Linea 160/14                   | 160                                                                                                                         | 14   | 40       | 15  | 175                            | 30              | 40  | 32          |  |
|          | Table lamp                                                                             |                                |                                                                                                                             |      | 4.0      | . – | 105                            | 2.0             | 4.0 | 2.5         |  |
|          | E14 Light bulb                                                                         | Linea 180/14                   | 180                                                                                                                         | 14   | 40       | 17  | 195                            | 30              | 40  | 35          |  |
| G9       | G9 Halogen                                                                             | Linea 200/14                   | 200                                                                                                                         | 14   | 40       | 19  | 215                            | 30              | 40  | 38          |  |
| G4       | G4 Halogen                                                                             |                                |                                                                                                                             |      |          |     |                                |                 |     |             |  |
| LED      | LED                                                                                    |                                |                                                                                                                             |      |          |     |                                |                 |     |             |  |
|          | Only basic insulation, accesible conductors are earthed. Earthing: compulsory.         | ~110V ~230V <b>C E P T G</b> 9 | L                                                                                                                           |      |          |     |                                | 20 for all fitt |     |             |  |
| F        | Lights are fixable to fiery surface directly                                           |                                |                                                                                                                             | Н    | W        |     | ucts supplied<br>ons and descr |                 |     |             |  |

| L        | Length                                                                                 |                                | COLLECTION: Crystalight                                                                                                                                                                                                                                                                                                       |    |     |    |                                |                                 |                              |                      |  |
|----------|----------------------------------------------------------------------------------------|--------------------------------|-------------------------------------------------------------------------------------------------------------------------------------------------------------------------------------------------------------------------------------------------------------------------------------------------------------------------------|----|-----|----|--------------------------------|---------------------------------|------------------------------|----------------------|--|
| W        | Width                                                                                  |                                | Type: suspended chandelier Structure: polished stainless steel Trimmings: full-cut crystal octagons and pendants in various sizes and forms Pinnings: nickel plated rings Suspension: galvanized bowden - Ø 1,5 mm Bulb: max 60 W - G9 halogen Cable: transparent PVC+PVC - 250 cm Ceiling Rose: polished chrome-plated steel |    |     |    |                                |                                 |                              |                      |  |
| Н        | Height                                                                                 |                                |                                                                                                                                                                                                                                                                                                                               |    |     |    |                                |                                 |                              |                      |  |
| Ø        | Diameter                                                                               |                                |                                                                                                                                                                                                                                                                                                                               |    |     |    |                                |                                 |                              |                      |  |
| +        | Chandeliers with + sign: the top of the chandelier is also covered with crystal chains |                                |                                                                                                                                                                                                                                                                                                                               |    |     |    |                                |                                 |                              |                      |  |
| ~110V    | 110 V                                                                                  | MODEL                          | DIMENSIONS cm                                                                                                                                                                                                                                                                                                                 |    |     |    | PAC                            |                                 |                              |                      |  |
| ~230V    | 230 V                                                                                  |                                | L                                                                                                                                                                                                                                                                                                                             | W  | Н   | kg | L                              | W                               | Н                            | <b>Σ</b> kg          |  |
| CE       | Product conforms to European Community Directive                                       | Linea 220/14                   | 220                                                                                                                                                                                                                                                                                                                           | 14 | 40  | 21 | 235                            | 30                              | 40                           | 42                   |  |
| P        | Product conforms to GOST R                                                             | Linea 240/14                   | 240                                                                                                                                                                                                                                                                                                                           | 14 | 40  | 23 | 255                            | 30                              | 40                           | 45                   |  |
| <b>T</b> | Fixable to ceiling                                                                     |                                |                                                                                                                                                                                                                                                                                                                               |    |     |    |                                |                                 |                              |                      |  |
|          | Fixable to wall                                                                        |                                |                                                                                                                                                                                                                                                                                                                               |    |     |    |                                |                                 |                              |                      |  |
|          | Table lamp                                                                             |                                |                                                                                                                                                                                                                                                                                                                               |    |     |    |                                |                                 |                              |                      |  |
|          | E14 Light bulb                                                                         |                                |                                                                                                                                                                                                                                                                                                                               |    |     |    |                                |                                 |                              |                      |  |
| €<br>G9  | G9 Halogen                                                                             |                                |                                                                                                                                                                                                                                                                                                                               |    |     |    |                                |                                 |                              |                      |  |
| G4       | G4 Halogen                                                                             |                                |                                                                                                                                                                                                                                                                                                                               |    |     |    |                                |                                 |                              |                      |  |
| LED      | LED                                                                                    |                                |                                                                                                                                                                                                                                                                                                                               |    |     |    |                                |                                 |                              |                      |  |
|          | Only basic insulation, accesible conductors are earthed. Earthing: compulsory.         | ~110V ~230V <b>C E P T G</b> 9 |                                                                                                                                                                                                                                                                                                                               |    |     |    |                                | P20 for all fitt                |                              |                      |  |
| F        | Lights are fixable to fiery surface directly                                           |                                |                                                                                                                                                                                                                                                                                                                               | Н  | L W |    | ucts supplied<br>ons and desci | with voltage<br>riptions for in | 110V upon re<br>formative pu | quest<br>rposes only |  |