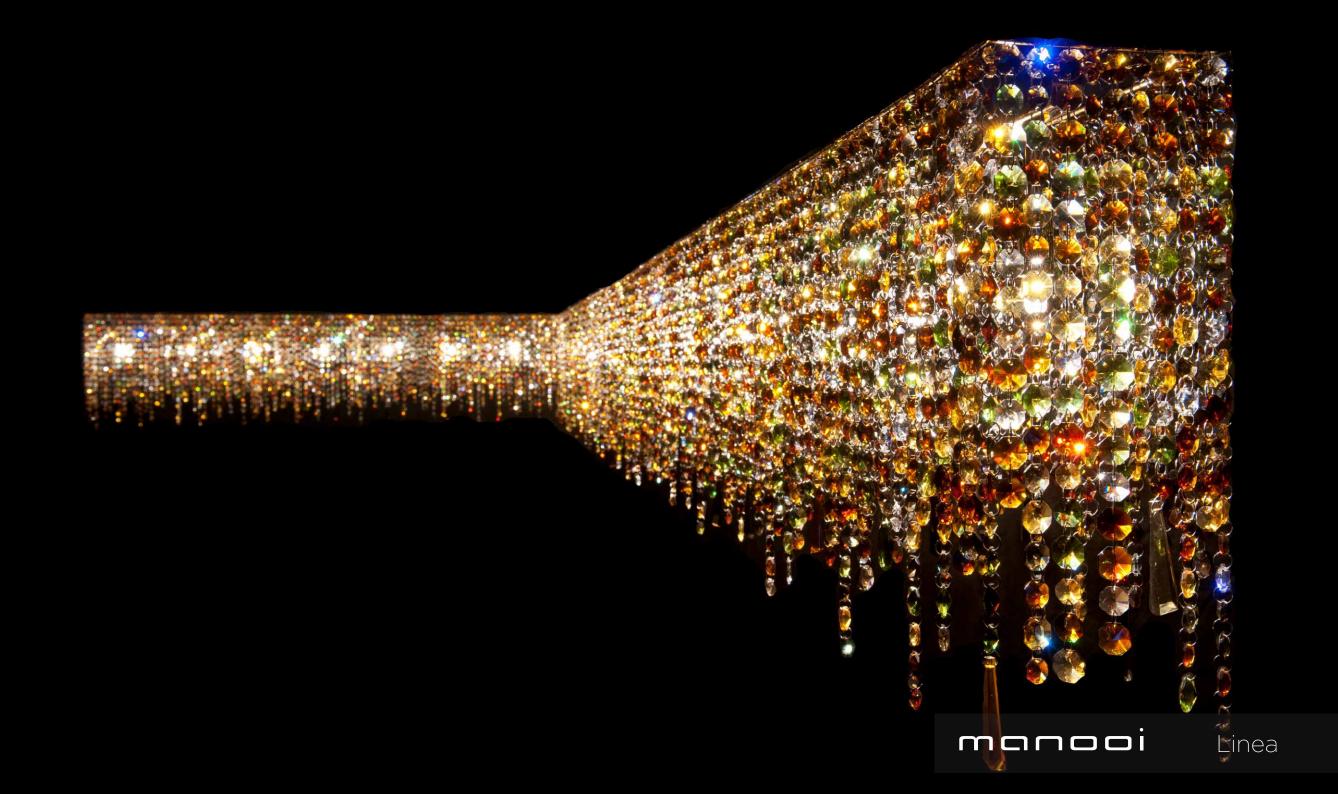

LINEA

| L        | Length                                                                                 |                                | COLLECTION: Crystalight                                                                                                     |      |          |     |                                |                 |     |             |  |
|----------|----------------------------------------------------------------------------------------|--------------------------------|-----------------------------------------------------------------------------------------------------------------------------|------|----------|-----|--------------------------------|-----------------|-----|-------------|--|
| W        | Width                                                                                  |                                | Type: suspended chandelier Structure: polished stainless steel Trimmings: full-cut crystal octagons and pendants in various |      |          |     |                                |                 |     |             |  |
| Н        | Height                                                                                 |                                | sizes and forms  Pinnings: nickel plated rings  Suspension: galvanized bowden - Ø 1,5 mm                                    |      |          |     |                                |                 |     |             |  |
| Ø        | Diameter                                                                               |                                | Bulb: max 60 W - G9 halogen Cable: transparent PVC+PVC - 250 cm Ceiling Rose: polished chrome-plated steel                  |      |          |     |                                |                 |     |             |  |
| +        | Chandeliers with + sign: the top of the chandelier is also covered with crystal chains |                                |                                                                                                                             |      |          |     |                                |                 |     |             |  |
| ~110V    | 110 V                                                                                  | MODEL                          | DI                                                                                                                          | MENS | SIONS cm |     | PACKAGE cm                     |                 |     |             |  |
| ~230V    | 230 V                                                                                  |                                | L                                                                                                                           | W    | Н        | kg  | L                              | W               | Н   | <b>E</b> kg |  |
| CE       | Product conforms to European Community Directive                                       | Linea 100/14                   | 100                                                                                                                         | 14   | 40       | 10  | 115                            | 30              | 40  | 21          |  |
| PG       | Product conforms to GOST R                                                             | Linea 120/14                   | 120                                                                                                                         | 14   | 40       | 12  | 135                            | 30              | 40  | 26          |  |
| 1        | Fixable to ceiling                                                                     | Linea 140/14                   | 140                                                                                                                         | 14   | 40       | 13  | 155                            | 30              | 40  | 27          |  |
| <b>→</b> | Fixable to wall                                                                        | Linea 160/14                   | 160                                                                                                                         | 14   | 40       | 15  | 175                            | 30              | 40  | 32          |  |
|          | Table lamp                                                                             |                                |                                                                                                                             |      | 4.0      | . – | 105                            | 2.0             | 4.0 | 2.5         |  |
|          | E14 Light bulb                                                                         | Linea 180/14                   | 180                                                                                                                         | 14   | 40       | 17  | 195                            | 30              | 40  | 35          |  |
| G9       | G9 Halogen                                                                             | Linea 200/14                   | 200                                                                                                                         | 14   | 40       | 19  | 215                            | 30              | 40  | 38          |  |
| G4       | G4 Halogen                                                                             |                                |                                                                                                                             |      |          |     |                                |                 |     |             |  |
| LED      | LED                                                                                    |                                |                                                                                                                             |      |          |     |                                |                 |     |             |  |
|          | Only basic insulation, accesible conductors are earthed. Earthing: compulsory.         | ~110V ~230V <b>C E P T G</b> 9 | L                                                                                                                           |      |          |     |                                | 20 for all fitt |     |             |  |
| F        | Lights are fixable to fiery surface directly                                           |                                |                                                                                                                             | Н    | W        |     | ucts supplied<br>ons and descr |                 |     |             |  |

| L        | Length                                                                                 |                                | COLLECTION: Crystalight                                                                                                                                                                                                                                                                                                       |    |     |    |                                |                                 |                              |                      |  |
|----------|----------------------------------------------------------------------------------------|--------------------------------|-------------------------------------------------------------------------------------------------------------------------------------------------------------------------------------------------------------------------------------------------------------------------------------------------------------------------------|----|-----|----|--------------------------------|---------------------------------|------------------------------|----------------------|--|
| W        | Width                                                                                  |                                | Type: suspended chandelier Structure: polished stainless steel Trimmings: full-cut crystal octagons and pendants in various sizes and forms Pinnings: nickel plated rings Suspension: galvanized bowden - Ø 1,5 mm Bulb: max 60 W - G9 halogen Cable: transparent PVC+PVC - 250 cm Ceiling Rose: polished chrome-plated steel |    |     |    |                                |                                 |                              |                      |  |
| Н        | Height                                                                                 |                                |                                                                                                                                                                                                                                                                                                                               |    |     |    |                                |                                 |                              |                      |  |
| Ø        | Diameter                                                                               |                                |                                                                                                                                                                                                                                                                                                                               |    |     |    |                                |                                 |                              |                      |  |
| +        | Chandeliers with + sign: the top of the chandelier is also covered with crystal chains |                                |                                                                                                                                                                                                                                                                                                                               |    |     |    |                                |                                 |                              |                      |  |
| ~110V    | 110 V                                                                                  | MODEL                          | DIMENSIONS cm                                                                                                                                                                                                                                                                                                                 |    |     |    | PAC                            |                                 |                              |                      |  |
| ~230V    | 230 V                                                                                  |                                | L                                                                                                                                                                                                                                                                                                                             | W  | Н   | kg | L                              | W                               | Н                            | <b>Σ</b> kg          |  |
| CE       | Product conforms to European Community Directive                                       | Linea 220/14                   | 220                                                                                                                                                                                                                                                                                                                           | 14 | 40  | 21 | 235                            | 30                              | 40                           | 42                   |  |
| P        | Product conforms to GOST R                                                             | Linea 240/14                   | 240                                                                                                                                                                                                                                                                                                                           | 14 | 40  | 23 | 255                            | 30                              | 40                           | 45                   |  |
| <b>T</b> | Fixable to ceiling                                                                     |                                |                                                                                                                                                                                                                                                                                                                               |    |     |    |                                |                                 |                              |                      |  |
|          | Fixable to wall                                                                        |                                |                                                                                                                                                                                                                                                                                                                               |    |     |    |                                |                                 |                              |                      |  |
|          | Table lamp                                                                             |                                |                                                                                                                                                                                                                                                                                                                               |    |     |    |                                |                                 |                              |                      |  |
|          | E14 Light bulb                                                                         |                                |                                                                                                                                                                                                                                                                                                                               |    |     |    |                                |                                 |                              |                      |  |
| €<br>G9  | G9 Halogen                                                                             |                                |                                                                                                                                                                                                                                                                                                                               |    |     |    |                                |                                 |                              |                      |  |
| G4       | G4 Halogen                                                                             |                                |                                                                                                                                                                                                                                                                                                                               |    |     |    |                                |                                 |                              |                      |  |
| LED      | LED                                                                                    |                                |                                                                                                                                                                                                                                                                                                                               |    |     |    |                                |                                 |                              |                      |  |
|          | Only basic insulation, accesible conductors are earthed. Earthing: compulsory.         | ~110V ~230V <b>C E P T G</b> 9 |                                                                                                                                                                                                                                                                                                                               |    |     |    |                                | P20 for all fitt                |                              |                      |  |
| F        | Lights are fixable to fiery surface directly                                           |                                |                                                                                                                                                                                                                                                                                                                               | Н  | L W |    | ucts supplied<br>ons and desci | with voltage<br>riptions for in | 110V upon re<br>formative pu | quest<br>rposes only |  |