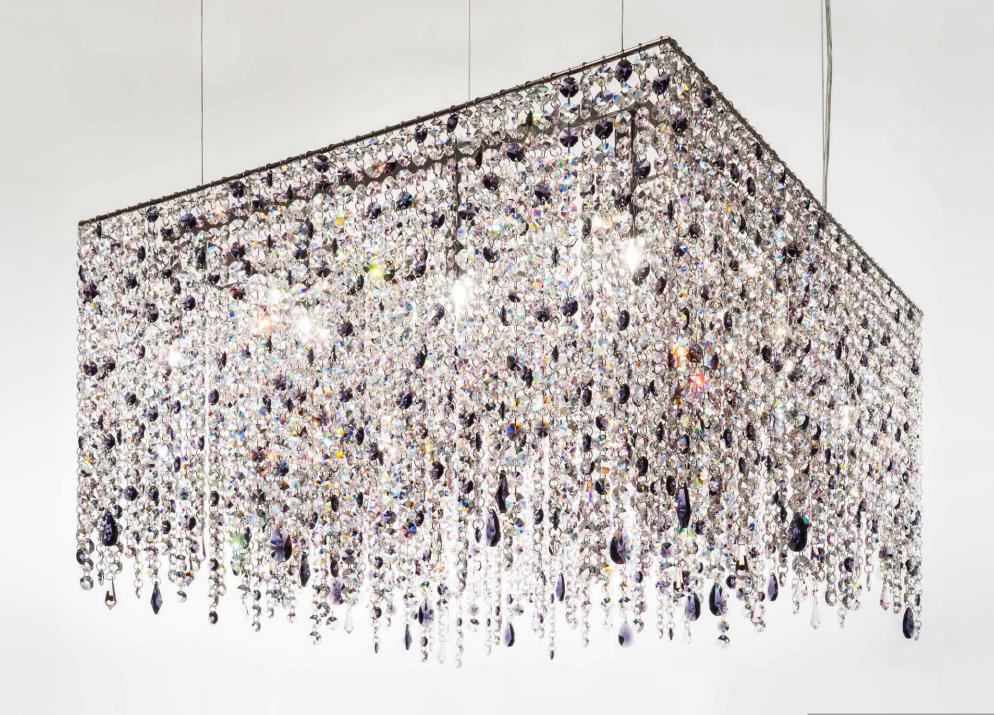

LINEA

| L        | Length                                                                                 |                                | COLLECTION: Crystalight                                                                                                     |      |          |     |                                |                 |     |             |  |
|----------|----------------------------------------------------------------------------------------|--------------------------------|-----------------------------------------------------------------------------------------------------------------------------|------|----------|-----|--------------------------------|-----------------|-----|-------------|--|
| W        | Width                                                                                  |                                | Type: suspended chandelier Structure: polished stainless steel Trimmings: full-cut crystal octagons and pendants in various |      |          |     |                                |                 |     |             |  |
| Н        | Height                                                                                 |                                | sizes and forms  Pinnings: nickel plated rings  Suspension: galvanized bowden - Ø 1,5 mm                                    |      |          |     |                                |                 |     |             |  |
| Ø        | Diameter                                                                               |                                | Bulb: max 60 W - G9 halogen Cable: transparent PVC+PVC - 250 cm Ceiling Rose: polished chrome-plated steel                  |      |          |     |                                |                 |     |             |  |
| +        | Chandeliers with + sign: the top of the chandelier is also covered with crystal chains |                                |                                                                                                                             |      |          |     |                                |                 |     |             |  |
| ~110V    | 110 V                                                                                  | MODEL                          | DI                                                                                                                          | MENS | SIONS cm |     | PACKAGE cm                     |                 |     |             |  |
| ~230V    | 230 V                                                                                  |                                | L                                                                                                                           | W    | Н        | kg  | L                              | W               | Н   | <b>E</b> kg |  |
| CE       | Product conforms to European Community Directive                                       | Linea 100/14                   | 100                                                                                                                         | 14   | 40       | 10  | 115                            | 30              | 40  | 21          |  |
| PG       | Product conforms to GOST R                                                             | Linea 120/14                   | 120                                                                                                                         | 14   | 40       | 12  | 135                            | 30              | 40  | 26          |  |
| 1        | Fixable to ceiling                                                                     | Linea 140/14                   | 140                                                                                                                         | 14   | 40       | 13  | 155                            | 30              | 40  | 27          |  |
| <b>→</b> | Fixable to wall                                                                        | Linea 160/14                   | 160                                                                                                                         | 14   | 40       | 15  | 175                            | 30              | 40  | 32          |  |
|          | Table lamp                                                                             |                                |                                                                                                                             |      | 4.0      | . – | 105                            | 2.0             | 4.0 | 2.5         |  |
|          | E14 Light bulb                                                                         | Linea 180/14                   | 180                                                                                                                         | 14   | 40       | 17  | 195                            | 30              | 40  | 35          |  |
| G9       | G9 Halogen                                                                             | Linea 200/14                   | 200                                                                                                                         | 14   | 40       | 19  | 215                            | 30              | 40  | 38          |  |
| G4       | G4 Halogen                                                                             |                                |                                                                                                                             |      |          |     |                                |                 |     |             |  |
| LED      | LED                                                                                    |                                |                                                                                                                             |      |          |     |                                |                 |     |             |  |
|          | Only basic insulation, accesible conductors are earthed. Earthing: compulsory.         | ~110V ~230V <b>C E P T G</b> 9 | L                                                                                                                           |      |          |     |                                | 20 for all fitt |     |             |  |
| F        | Lights are fixable to fiery surface directly                                           |                                |                                                                                                                             | Н    | W        |     | ucts supplied<br>ons and descr |                 |     |             |  |

| L        | Length                                                                                 |                                | COLLECTION: Crystalight                                                                                                                                                                                                                                                                                                       |    |     |    |                                |                                 |                              |                      |  |
|----------|----------------------------------------------------------------------------------------|--------------------------------|-------------------------------------------------------------------------------------------------------------------------------------------------------------------------------------------------------------------------------------------------------------------------------------------------------------------------------|----|-----|----|--------------------------------|---------------------------------|------------------------------|----------------------|--|
| W        | Width                                                                                  |                                | Type: suspended chandelier Structure: polished stainless steel Trimmings: full-cut crystal octagons and pendants in various sizes and forms Pinnings: nickel plated rings Suspension: galvanized bowden - Ø 1,5 mm Bulb: max 60 W - G9 halogen Cable: transparent PVC+PVC - 250 cm Ceiling Rose: polished chrome-plated steel |    |     |    |                                |                                 |                              |                      |  |
| Н        | Height                                                                                 |                                |                                                                                                                                                                                                                                                                                                                               |    |     |    |                                |                                 |                              |                      |  |
| Ø        | Diameter                                                                               |                                |                                                                                                                                                                                                                                                                                                                               |    |     |    |                                |                                 |                              |                      |  |
| +        | Chandeliers with + sign: the top of the chandelier is also covered with crystal chains |                                |                                                                                                                                                                                                                                                                                                                               |    |     |    |                                |                                 |                              |                      |  |
| ~110V    | 110 V                                                                                  | MODEL                          | DIMENSIONS cm                                                                                                                                                                                                                                                                                                                 |    |     |    | PAC                            |                                 |                              |                      |  |
| ~230V    | 230 V                                                                                  |                                | L                                                                                                                                                                                                                                                                                                                             | W  | Н   | kg | L                              | W                               | Н                            | <b>Σ</b> kg          |  |
| CE       | Product conforms to European Community Directive                                       | Linea 220/14                   | 220                                                                                                                                                                                                                                                                                                                           | 14 | 40  | 21 | 235                            | 30                              | 40                           | 42                   |  |
| P        | Product conforms to GOST R                                                             | Linea 240/14                   | 240                                                                                                                                                                                                                                                                                                                           | 14 | 40  | 23 | 255                            | 30                              | 40                           | 45                   |  |
| <b>T</b> | Fixable to ceiling                                                                     |                                |                                                                                                                                                                                                                                                                                                                               |    |     |    |                                |                                 |                              |                      |  |
|          | Fixable to wall                                                                        |                                |                                                                                                                                                                                                                                                                                                                               |    |     |    |                                |                                 |                              |                      |  |
|          | Table lamp                                                                             |                                |                                                                                                                                                                                                                                                                                                                               |    |     |    |                                |                                 |                              |                      |  |
|          | E14 Light bulb                                                                         |                                |                                                                                                                                                                                                                                                                                                                               |    |     |    |                                |                                 |                              |                      |  |
| €<br>G9  | G9 Halogen                                                                             |                                |                                                                                                                                                                                                                                                                                                                               |    |     |    |                                |                                 |                              |                      |  |
| G4       | G4 Halogen                                                                             |                                |                                                                                                                                                                                                                                                                                                                               |    |     |    |                                |                                 |                              |                      |  |
| LED      | LED                                                                                    |                                |                                                                                                                                                                                                                                                                                                                               |    |     |    |                                |                                 |                              |                      |  |
|          | Only basic insulation, accesible conductors are earthed. Earthing: compulsory.         | ~110V ~230V <b>C E P T G</b> 9 |                                                                                                                                                                                                                                                                                                                               |    |     |    |                                | P20 for all fitt                |                              |                      |  |
| F        | Lights are fixable to fiery surface directly                                           |                                |                                                                                                                                                                                                                                                                                                                               | Н  | L W |    | ucts supplied<br>ons and desci | with voltage<br>riptions for in | 110V upon re<br>formative pu | quest<br>rposes only |  |