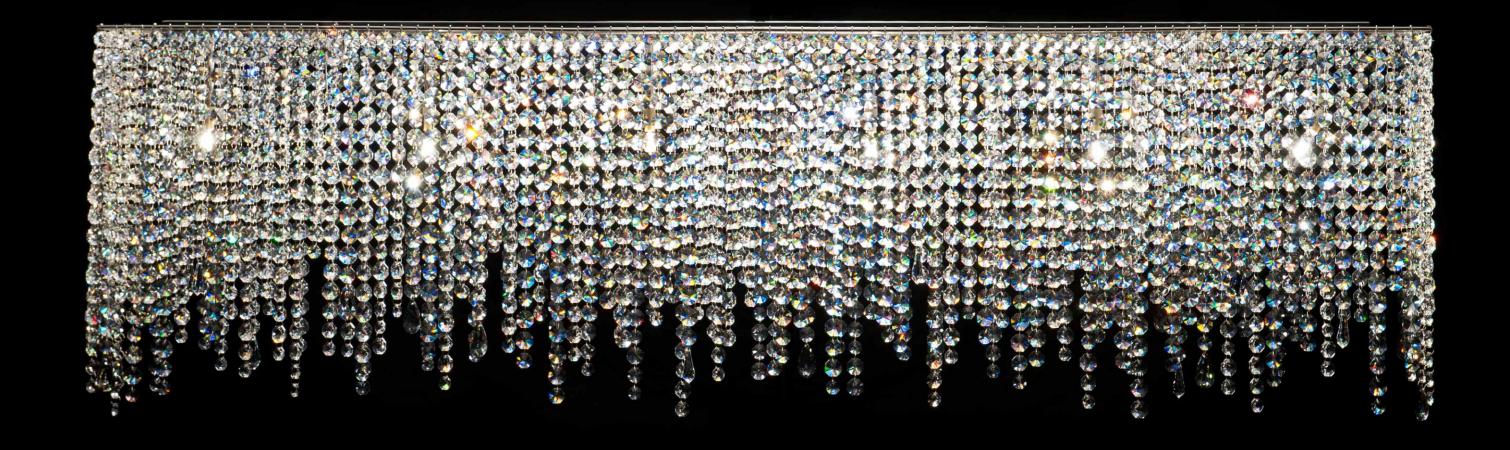

LINEA

| L        | Length                                                                                 |                                | COLLECTION: Crystalight                                                                                                     |      |          |     |                                |                 |     |             |  |
|----------|----------------------------------------------------------------------------------------|--------------------------------|-----------------------------------------------------------------------------------------------------------------------------|------|----------|-----|--------------------------------|-----------------|-----|-------------|--|
| W        | Width                                                                                  |                                | Type: suspended chandelier Structure: polished stainless steel Trimmings: full-cut crystal octagons and pendants in various |      |          |     |                                |                 |     |             |  |
| Н        | Height                                                                                 |                                | sizes and forms  Pinnings: nickel plated rings  Suspension: galvanized bowden - Ø 1,5 mm                                    |      |          |     |                                |                 |     |             |  |
| Ø        | Diameter                                                                               |                                | Bulb: max 60 W - G9 halogen Cable: transparent PVC+PVC - 250 cm Ceiling Rose: polished chrome-plated steel                  |      |          |     |                                |                 |     |             |  |
| +        | Chandeliers with + sign: the top of the chandelier is also covered with crystal chains |                                |                                                                                                                             |      |          |     |                                |                 |     |             |  |
| ~110V    | 110 V                                                                                  | MODEL                          | DI                                                                                                                          | MENS | SIONS cm |     | PACKAGE cm                     |                 |     |             |  |
| ~230V    | 230 V                                                                                  |                                | L                                                                                                                           | W    | Н        | kg  | L                              | W               | Н   | <b>E</b> kg |  |
| CE       | Product conforms to European Community Directive                                       | Linea 100/14                   | 100                                                                                                                         | 14   | 40       | 10  | 115                            | 30              | 40  | 21          |  |
| PG       | Product conforms to GOST R                                                             | Linea 120/14                   | 120                                                                                                                         | 14   | 40       | 12  | 135                            | 30              | 40  | 26          |  |
| 1        | Fixable to ceiling                                                                     | Linea 140/14                   | 140                                                                                                                         | 14   | 40       | 13  | 155                            | 30              | 40  | 27          |  |
| <b>→</b> | Fixable to wall                                                                        | Linea 160/14                   | 160                                                                                                                         | 14   | 40       | 15  | 175                            | 30              | 40  | 32          |  |
|          | Table lamp                                                                             |                                |                                                                                                                             |      | 4.0      | . – | 105                            | 2.0             | 4.0 | 2.5         |  |
|          | E14 Light bulb                                                                         | Linea 180/14                   | 180                                                                                                                         | 14   | 40       | 17  | 195                            | 30              | 40  | 35          |  |
| G9       | G9 Halogen                                                                             | Linea 200/14                   | 200                                                                                                                         | 14   | 40       | 19  | 215                            | 30              | 40  | 38          |  |
| G4       | G4 Halogen                                                                             |                                |                                                                                                                             |      |          |     |                                |                 |     |             |  |
| LED      | LED                                                                                    |                                |                                                                                                                             |      |          |     |                                |                 |     |             |  |
|          | Only basic insulation, accesible conductors are earthed. Earthing: compulsory.         | ~110V ~230V <b>C E P T G</b> 9 | L                                                                                                                           |      |          |     |                                | 20 for all fitt |     |             |  |
| F        | Lights are fixable to fiery surface directly                                           |                                |                                                                                                                             | Н    | W        |     | ucts supplied<br>ons and descr |                 |     |             |  |