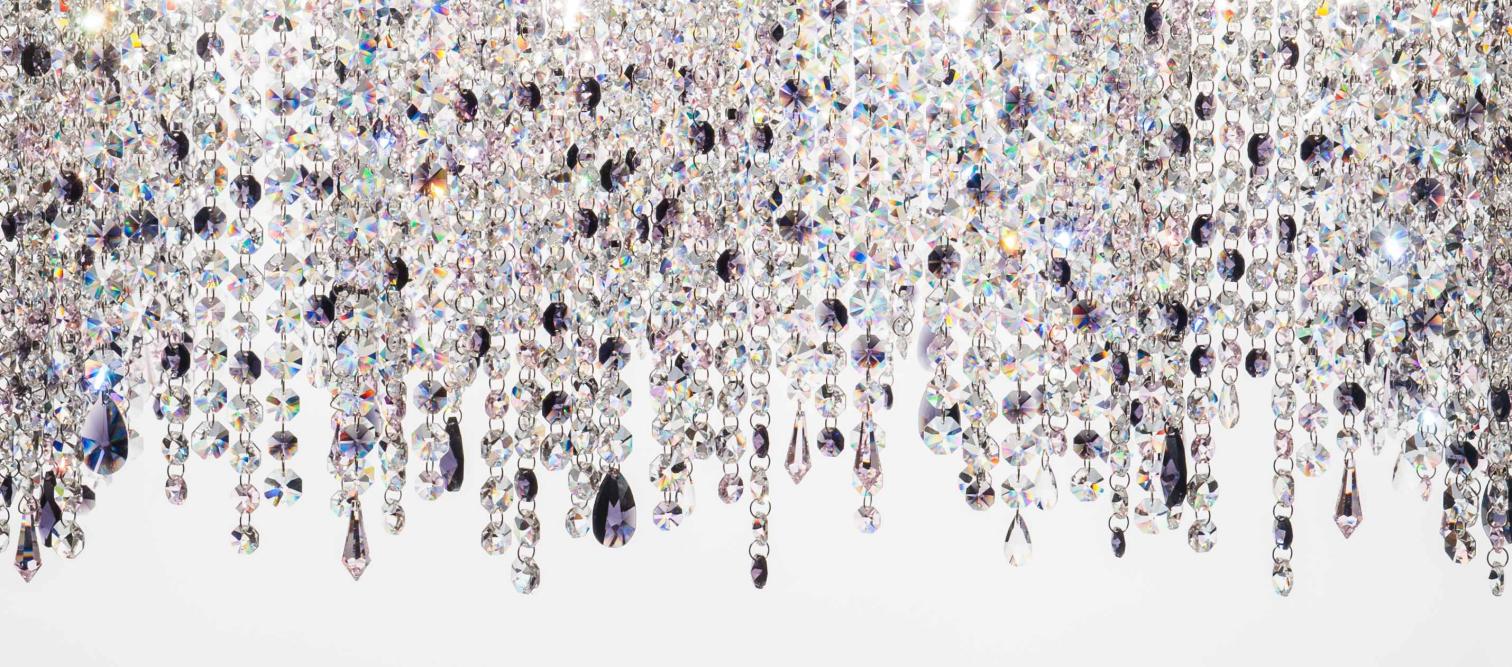

LINEA

| L        | Length                                                                                 |                                | COLLECTION: Crystalight                                                                                                     |      |          |     |                                |                 |     |             |  |
|----------|----------------------------------------------------------------------------------------|--------------------------------|-----------------------------------------------------------------------------------------------------------------------------|------|----------|-----|--------------------------------|-----------------|-----|-------------|--|
| W        | Width                                                                                  |                                | Type: suspended chandelier Structure: polished stainless steel Trimmings: full-cut crystal octagons and pendants in various |      |          |     |                                |                 |     |             |  |
| Н        | Height                                                                                 |                                | sizes and forms  Pinnings: nickel plated rings  Suspension: galvanized bowden - Ø 1,5 mm                                    |      |          |     |                                |                 |     |             |  |
| Ø        | Diameter                                                                               |                                | Bulb: max 60 W - G9 halogen Cable: transparent PVC+PVC - 250 cm Ceiling Rose: polished chrome-plated steel                  |      |          |     |                                |                 |     |             |  |
| +        | Chandeliers with + sign: the top of the chandelier is also covered with crystal chains |                                |                                                                                                                             |      |          |     |                                |                 |     |             |  |
| ~110V    | 110 V                                                                                  | MODEL                          | DI                                                                                                                          | MENS | SIONS cm |     | PACKAGE cm                     |                 |     |             |  |
| ~230V    | 230 V                                                                                  |                                | L                                                                                                                           | W    | Н        | kg  | L                              | W               | Н   | <b>E</b> kg |  |
| CE       | Product conforms to European Community Directive                                       | Linea 100/14                   | 100                                                                                                                         | 14   | 40       | 10  | 115                            | 30              | 40  | 21          |  |
| PG       | Product conforms to GOST R                                                             | Linea 120/14                   | 120                                                                                                                         | 14   | 40       | 12  | 135                            | 30              | 40  | 26          |  |
| 1        | Fixable to ceiling                                                                     | Linea 140/14                   | 140                                                                                                                         | 14   | 40       | 13  | 155                            | 30              | 40  | 27          |  |
| <b>→</b> | Fixable to wall                                                                        | Linea 160/14                   | 160                                                                                                                         | 14   | 40       | 15  | 175                            | 30              | 40  | 32          |  |
|          | Table lamp                                                                             |                                |                                                                                                                             |      | 4.0      | . – | 105                            | 2.0             | 4.0 | 2.5         |  |
|          | E14 Light bulb                                                                         | Linea 180/14                   | 180                                                                                                                         | 14   | 40       | 17  | 195                            | 30              | 40  | 35          |  |
| G9       | G9 Halogen                                                                             | Linea 200/14                   | 200                                                                                                                         | 14   | 40       | 19  | 215                            | 30              | 40  | 38          |  |
| G4       | G4 Halogen                                                                             |                                |                                                                                                                             |      |          |     |                                |                 |     |             |  |
| LED      | LED                                                                                    |                                |                                                                                                                             |      |          |     |                                |                 |     |             |  |
|          | Only basic insulation, accesible conductors are earthed. Earthing: compulsory.         | ~110V ~230V <b>C E P T G</b> 9 | L                                                                                                                           |      |          |     |                                | 20 for all fitt |     |             |  |
| F        | Lights are fixable to fiery surface directly                                           |                                |                                                                                                                             | Н    | W        |     | ucts supplied<br>ons and descr |                 |     |             |  |

| L        | Length                                                                                 |                                | COLLECTION: Crystalight                                                                                                                                                                                                                                                                                                       |    |     |    |                                |                                 |                              |                      |  |
|----------|----------------------------------------------------------------------------------------|--------------------------------|-------------------------------------------------------------------------------------------------------------------------------------------------------------------------------------------------------------------------------------------------------------------------------------------------------------------------------|----|-----|----|--------------------------------|---------------------------------|------------------------------|----------------------|--|
| W        | Width                                                                                  |                                | Type: suspended chandelier Structure: polished stainless steel Trimmings: full-cut crystal octagons and pendants in various sizes and forms Pinnings: nickel plated rings Suspension: galvanized bowden - Ø 1,5 mm Bulb: max 60 W - G9 halogen Cable: transparent PVC+PVC - 250 cm Ceiling Rose: polished chrome-plated steel |    |     |    |                                |                                 |                              |                      |  |
| Н        | Height                                                                                 |                                |                                                                                                                                                                                                                                                                                                                               |    |     |    |                                |                                 |                              |                      |  |
| Ø        | Diameter                                                                               |                                |                                                                                                                                                                                                                                                                                                                               |    |     |    |                                |                                 |                              |                      |  |
| +        | Chandeliers with + sign: the top of the chandelier is also covered with crystal chains |                                |                                                                                                                                                                                                                                                                                                                               |    |     |    |                                |                                 |                              |                      |  |
| ~110V    | 110 V                                                                                  | MODEL                          | DIMENSIONS cm                                                                                                                                                                                                                                                                                                                 |    |     |    | PAC                            |                                 |                              |                      |  |
| ~230V    | 230 V                                                                                  |                                | L                                                                                                                                                                                                                                                                                                                             | W  | Н   | kg | L                              | W                               | Н                            | <b>Σ</b> kg          |  |
| CE       | Product conforms to European Community Directive                                       | Linea 220/14                   | 220                                                                                                                                                                                                                                                                                                                           | 14 | 40  | 21 | 235                            | 30                              | 40                           | 42                   |  |
| P        | Product conforms to GOST R                                                             | Linea 240/14                   | 240                                                                                                                                                                                                                                                                                                                           | 14 | 40  | 23 | 255                            | 30                              | 40                           | 45                   |  |
| <b>T</b> | Fixable to ceiling                                                                     |                                |                                                                                                                                                                                                                                                                                                                               |    |     |    |                                |                                 |                              |                      |  |
|          | Fixable to wall                                                                        |                                |                                                                                                                                                                                                                                                                                                                               |    |     |    |                                |                                 |                              |                      |  |
|          | Table lamp                                                                             |                                |                                                                                                                                                                                                                                                                                                                               |    |     |    |                                |                                 |                              |                      |  |
|          | E14 Light bulb                                                                         |                                |                                                                                                                                                                                                                                                                                                                               |    |     |    |                                |                                 |                              |                      |  |
| €<br>G9  | G9 Halogen                                                                             |                                |                                                                                                                                                                                                                                                                                                                               |    |     |    |                                |                                 |                              |                      |  |
| G4       | G4 Halogen                                                                             |                                |                                                                                                                                                                                                                                                                                                                               |    |     |    |                                |                                 |                              |                      |  |
| LED      | LED                                                                                    |                                |                                                                                                                                                                                                                                                                                                                               |    |     |    |                                |                                 |                              |                      |  |
|          | Only basic insulation, accesible conductors are earthed. Earthing: compulsory.         | ~110V ~230V <b>C E P T G</b> 9 |                                                                                                                                                                                                                                                                                                                               |    |     |    |                                | P20 for all fitt                |                              |                      |  |
| F        | Lights are fixable to fiery surface directly                                           |                                |                                                                                                                                                                                                                                                                                                                               | Н  | L W |    | ucts supplied<br>ons and desci | with voltage<br>riptions for in | 110V upon re<br>formative pu | quest<br>rposes only |  |