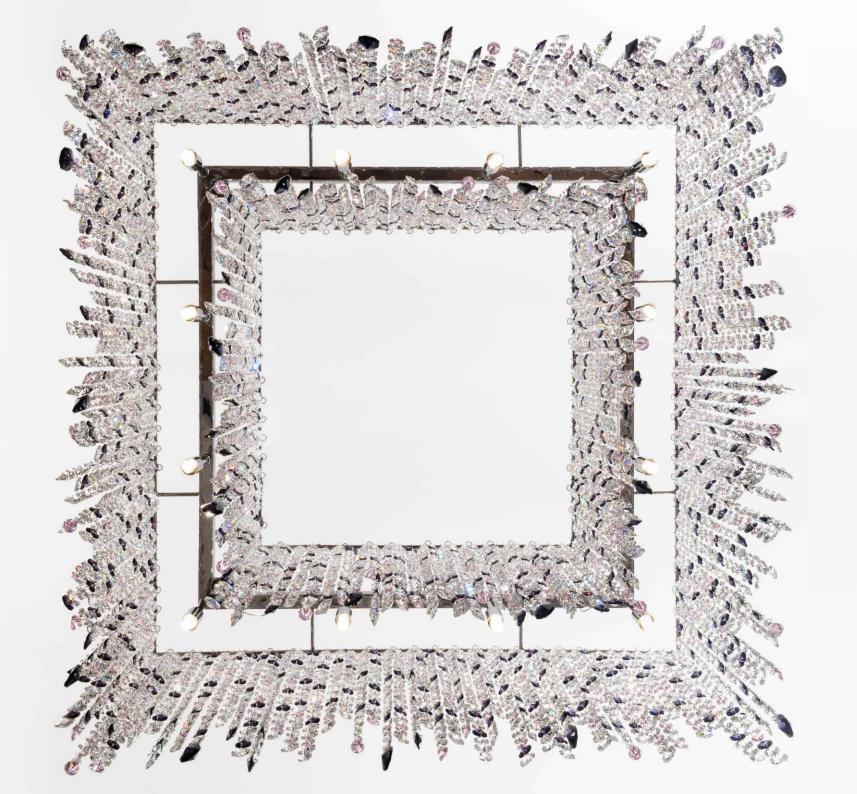

LINEA

| L        | Length                                                                                 |                                | COLLECTION: Crystalight                                                                                                     |      |          |     |                                |                 |     |             |  |
|----------|----------------------------------------------------------------------------------------|--------------------------------|-----------------------------------------------------------------------------------------------------------------------------|------|----------|-----|--------------------------------|-----------------|-----|-------------|--|
| W        | Width                                                                                  |                                | Type: suspended chandelier Structure: polished stainless steel Trimmings: full-cut crystal octagons and pendants in various |      |          |     |                                |                 |     |             |  |
| Н        | Height                                                                                 |                                | sizes and forms  Pinnings: nickel plated rings  Suspension: galvanized bowden - Ø 1,5 mm                                    |      |          |     |                                |                 |     |             |  |
| Ø        | Diameter                                                                               |                                | Bulb: max 60 W - G9 halogen Cable: transparent PVC+PVC - 250 cm Ceiling Rose: polished chrome-plated steel                  |      |          |     |                                |                 |     |             |  |
| +        | Chandeliers with + sign: the top of the chandelier is also covered with crystal chains |                                |                                                                                                                             |      |          |     |                                |                 |     |             |  |
| ~110V    | 110 V                                                                                  | MODEL                          | DI                                                                                                                          | MENS | SIONS cm |     | PACKAGE cm                     |                 |     |             |  |
| ~230V    | 230 V                                                                                  |                                | L                                                                                                                           | W    | Н        | kg  | L                              | W               | Н   | <b>E</b> kg |  |
| CE       | Product conforms to European Community Directive                                       | Linea 100/14                   | 100                                                                                                                         | 14   | 40       | 10  | 115                            | 30              | 40  | 21          |  |
| PG       | Product conforms to GOST R                                                             | Linea 120/14                   | 120                                                                                                                         | 14   | 40       | 12  | 135                            | 30              | 40  | 26          |  |
| 1        | Fixable to ceiling                                                                     | Linea 140/14                   | 140                                                                                                                         | 14   | 40       | 13  | 155                            | 30              | 40  | 27          |  |
| <b>→</b> | Fixable to wall                                                                        | Linea 160/14                   | 160                                                                                                                         | 14   | 40       | 15  | 175                            | 30              | 40  | 32          |  |
|          | Table lamp                                                                             |                                |                                                                                                                             |      | 4.0      | . – | 105                            | 2.0             | 4.0 | 2.5         |  |
|          | E14 Light bulb                                                                         | Linea 180/14                   | 180                                                                                                                         | 14   | 40       | 17  | 195                            | 30              | 40  | 35          |  |
| G9       | G9 Halogen                                                                             | Linea 200/14                   | 200                                                                                                                         | 14   | 40       | 19  | 215                            | 30              | 40  | 38          |  |
| G4       | G4 Halogen                                                                             |                                |                                                                                                                             |      |          |     |                                |                 |     |             |  |
| LED      | LED                                                                                    |                                |                                                                                                                             |      |          |     |                                |                 |     |             |  |
|          | Only basic insulation, accesible conductors are earthed. Earthing: compulsory.         | ~110V ~230V <b>C E P T G</b> 9 | L                                                                                                                           |      |          |     |                                | 20 for all fitt |     |             |  |
| F        | Lights are fixable to fiery surface directly                                           |                                |                                                                                                                             | Н    | W        |     | ucts supplied<br>ons and descr |                 |     |             |  |

| L        | Length                                                                                 |                                | COLLECTION: Crystalight                                                                                                                                                                                                                                                                                                       |    |     |    |                                |                                 |                              |                      |  |
|----------|----------------------------------------------------------------------------------------|--------------------------------|-------------------------------------------------------------------------------------------------------------------------------------------------------------------------------------------------------------------------------------------------------------------------------------------------------------------------------|----|-----|----|--------------------------------|---------------------------------|------------------------------|----------------------|--|
| W        | Width                                                                                  |                                | Type: suspended chandelier Structure: polished stainless steel Trimmings: full-cut crystal octagons and pendants in various sizes and forms Pinnings: nickel plated rings Suspension: galvanized bowden - Ø 1,5 mm Bulb: max 60 W - G9 halogen Cable: transparent PVC+PVC - 250 cm Ceiling Rose: polished chrome-plated steel |    |     |    |                                |                                 |                              |                      |  |
| Н        | Height                                                                                 |                                |                                                                                                                                                                                                                                                                                                                               |    |     |    |                                |                                 |                              |                      |  |
| Ø        | Diameter                                                                               |                                |                                                                                                                                                                                                                                                                                                                               |    |     |    |                                |                                 |                              |                      |  |
| +        | Chandeliers with + sign: the top of the chandelier is also covered with crystal chains |                                |                                                                                                                                                                                                                                                                                                                               |    |     |    |                                |                                 |                              |                      |  |
| ~110V    | 110 V                                                                                  | MODEL                          | DIMENSIONS cm                                                                                                                                                                                                                                                                                                                 |    |     |    | PAC                            |                                 |                              |                      |  |
| ~230V    | 230 V                                                                                  |                                | L                                                                                                                                                                                                                                                                                                                             | W  | Н   | kg | L                              | W                               | Н                            | <b>Σ</b> kg          |  |
| CE       | Product conforms to European Community Directive                                       | Linea 220/14                   | 220                                                                                                                                                                                                                                                                                                                           | 14 | 40  | 21 | 235                            | 30                              | 40                           | 42                   |  |
| P        | Product conforms to GOST R                                                             | Linea 240/14                   | 240                                                                                                                                                                                                                                                                                                                           | 14 | 40  | 23 | 255                            | 30                              | 40                           | 45                   |  |
| <b>T</b> | Fixable to ceiling                                                                     |                                |                                                                                                                                                                                                                                                                                                                               |    |     |    |                                |                                 |                              |                      |  |
|          | Fixable to wall                                                                        |                                |                                                                                                                                                                                                                                                                                                                               |    |     |    |                                |                                 |                              |                      |  |
|          | Table lamp                                                                             |                                |                                                                                                                                                                                                                                                                                                                               |    |     |    |                                |                                 |                              |                      |  |
|          | E14 Light bulb                                                                         |                                |                                                                                                                                                                                                                                                                                                                               |    |     |    |                                |                                 |                              |                      |  |
| €<br>G9  | G9 Halogen                                                                             |                                |                                                                                                                                                                                                                                                                                                                               |    |     |    |                                |                                 |                              |                      |  |
| G4       | G4 Halogen                                                                             |                                |                                                                                                                                                                                                                                                                                                                               |    |     |    |                                |                                 |                              |                      |  |
| LED      | LED                                                                                    |                                |                                                                                                                                                                                                                                                                                                                               |    |     |    |                                |                                 |                              |                      |  |
|          | Only basic insulation, accesible conductors are earthed. Earthing: compulsory.         | ~110V ~230V <b>C E P T G</b> 9 |                                                                                                                                                                                                                                                                                                                               |    |     |    |                                | P20 for all fitt                |                              |                      |  |
| F        | Lights are fixable to fiery surface directly                                           |                                |                                                                                                                                                                                                                                                                                                                               | Н  | L W |    | ucts supplied<br>ons and desci | with voltage<br>riptions for in | 110V upon re<br>formative pu | quest<br>rposes only |  |