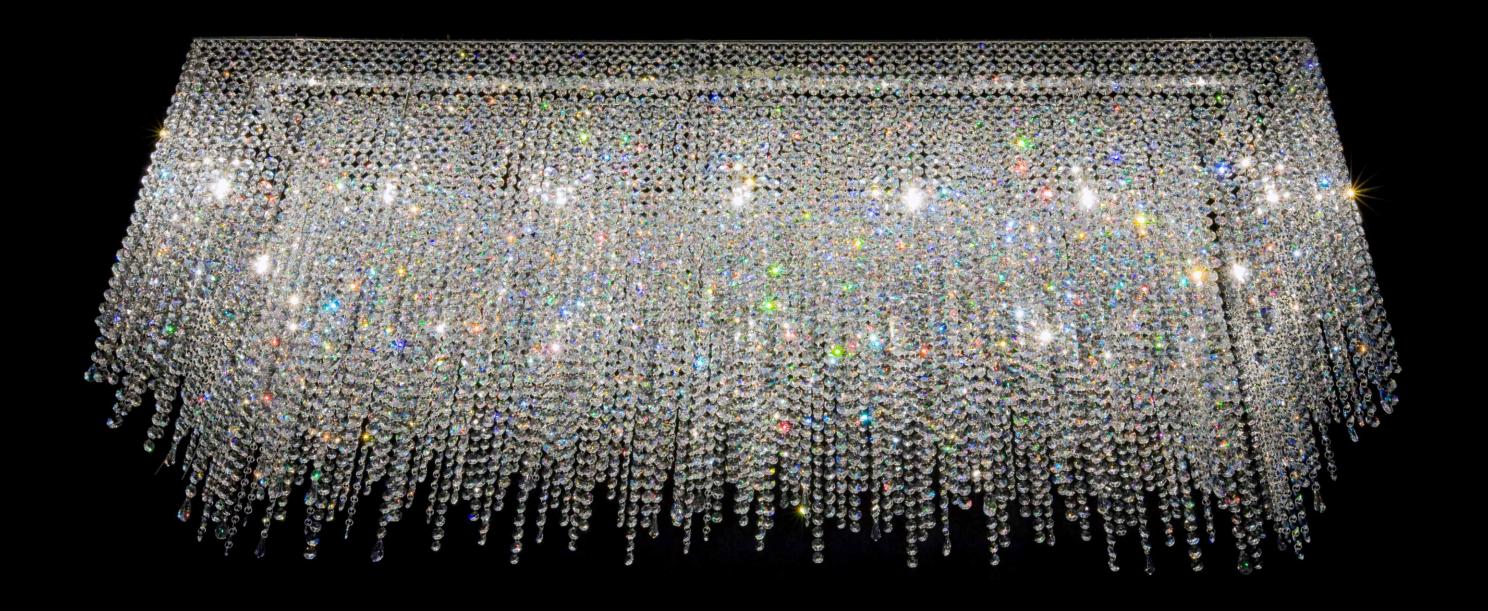

LINEA

| L        | Length                                                                                 |                                | COLLECTION: Crystalight                                                                                                     |      |          |     |                                |                 |     |             |  |
|----------|----------------------------------------------------------------------------------------|--------------------------------|-----------------------------------------------------------------------------------------------------------------------------|------|----------|-----|--------------------------------|-----------------|-----|-------------|--|
| W        | Width                                                                                  |                                | Type: suspended chandelier Structure: polished stainless steel Trimmings: full-cut crystal octagons and pendants in various |      |          |     |                                |                 |     |             |  |
| Н        | Height                                                                                 |                                | sizes and forms  Pinnings: nickel plated rings  Suspension: galvanized bowden - Ø 1,5 mm                                    |      |          |     |                                |                 |     |             |  |
| Ø        | Diameter                                                                               |                                | Bulb: max 60 W - G9 halogen Cable: transparent PVC+PVC - 250 cm Ceiling Rose: polished chrome-plated steel                  |      |          |     |                                |                 |     |             |  |
| +        | Chandeliers with + sign: the top of the chandelier is also covered with crystal chains |                                |                                                                                                                             |      |          |     |                                |                 |     |             |  |
| ~110V    | 110 V                                                                                  | MODEL                          | DI                                                                                                                          | MENS | SIONS cm |     | PACKAGE cm                     |                 |     |             |  |
| ~230V    | 230 V                                                                                  |                                | L                                                                                                                           | W    | Н        | kg  | L                              | W               | Н   | <b>E</b> kg |  |
| CE       | Product conforms to European Community Directive                                       | Linea 100/14                   | 100                                                                                                                         | 14   | 40       | 10  | 115                            | 30              | 40  | 21          |  |
| PG       | Product conforms to GOST R                                                             | Linea 120/14                   | 120                                                                                                                         | 14   | 40       | 12  | 135                            | 30              | 40  | 26          |  |
| 1        | Fixable to ceiling                                                                     | Linea 140/14                   | 140                                                                                                                         | 14   | 40       | 13  | 155                            | 30              | 40  | 27          |  |
| <b>→</b> | Fixable to wall                                                                        | Linea 160/14                   | 160                                                                                                                         | 14   | 40       | 15  | 175                            | 30              | 40  | 32          |  |
|          | Table lamp                                                                             |                                |                                                                                                                             |      | 4.0      | . – | 105                            | 2.0             | 4.0 | 2.5         |  |
|          | E14 Light bulb                                                                         | Linea 180/14                   | 180                                                                                                                         | 14   | 40       | 17  | 195                            | 30              | 40  | 35          |  |
| G9       | G9 Halogen                                                                             | Linea 200/14                   | 200                                                                                                                         | 14   | 40       | 19  | 215                            | 30              | 40  | 38          |  |
| G4       | G4 Halogen                                                                             |                                |                                                                                                                             |      |          |     |                                |                 |     |             |  |
| LED      | LED                                                                                    |                                |                                                                                                                             |      |          |     |                                |                 |     |             |  |
|          | Only basic insulation, accesible conductors are earthed. Earthing: compulsory.         | ~110V ~230V <b>C E P T G</b> 9 | L                                                                                                                           |      |          |     |                                | 20 for all fitt |     |             |  |
| F        | Lights are fixable to fiery surface directly                                           |                                |                                                                                                                             | Н    | W        |     | ucts supplied<br>ons and descr |                 |     |             |  |