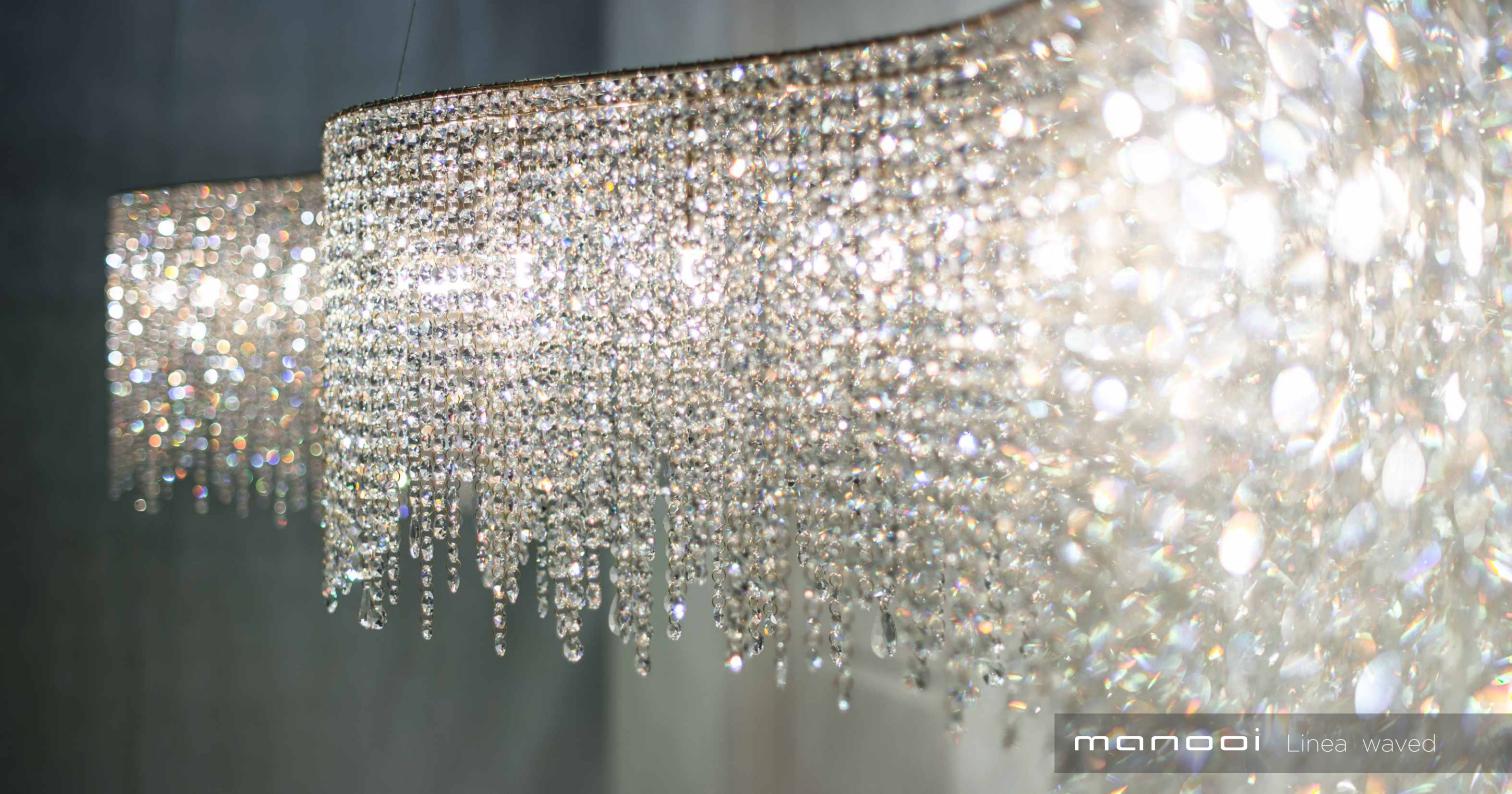

LINEA

| L        | Length                                                                                 |                                | COLLECTION: Crystalight                                                                                                     |      |          |     |                                |                 |     |             |  |
|----------|----------------------------------------------------------------------------------------|--------------------------------|-----------------------------------------------------------------------------------------------------------------------------|------|----------|-----|--------------------------------|-----------------|-----|-------------|--|
| W        | Width                                                                                  |                                | Type: suspended chandelier Structure: polished stainless steel Trimmings: full-cut crystal octagons and pendants in various |      |          |     |                                |                 |     |             |  |
| Н        | Height                                                                                 |                                | sizes and forms  Pinnings: nickel plated rings  Suspension: galvanized bowden - Ø 1,5 mm                                    |      |          |     |                                |                 |     |             |  |
| Ø        | Diameter                                                                               |                                | Bulb: max 60 W - G9 halogen Cable: transparent PVC+PVC - 250 cm Ceiling Rose: polished chrome-plated steel                  |      |          |     |                                |                 |     |             |  |
| +        | Chandeliers with + sign: the top of the chandelier is also covered with crystal chains |                                |                                                                                                                             |      |          |     |                                |                 |     |             |  |
| ~110V    | 110 V                                                                                  | MODEL                          | DI                                                                                                                          | MENS | SIONS cm |     | PACKAGE cm                     |                 |     |             |  |
| ~230V    | 230 V                                                                                  |                                | L                                                                                                                           | W    | Н        | kg  | L                              | W               | Н   | <b>E</b> kg |  |
| CE       | Product conforms to European Community Directive                                       | Linea 100/14                   | 100                                                                                                                         | 14   | 40       | 10  | 115                            | 30              | 40  | 21          |  |
| PG       | Product conforms to GOST R                                                             | Linea 120/14                   | 120                                                                                                                         | 14   | 40       | 12  | 135                            | 30              | 40  | 26          |  |
| 1        | Fixable to ceiling                                                                     | Linea 140/14                   | 140                                                                                                                         | 14   | 40       | 13  | 155                            | 30              | 40  | 27          |  |
| <b>→</b> | Fixable to wall                                                                        | Linea 160/14                   | 160                                                                                                                         | 14   | 40       | 15  | 175                            | 30              | 40  | 32          |  |
|          | Table lamp                                                                             |                                |                                                                                                                             |      | 4.0      | . – | 105                            | 2.0             | 4.0 | 2.5         |  |
|          | E14 Light bulb                                                                         | Linea 180/14                   | 180                                                                                                                         | 14   | 40       | 17  | 195                            | 30              | 40  | 35          |  |
| G9       | G9 Halogen                                                                             | Linea 200/14                   | 200                                                                                                                         | 14   | 40       | 19  | 215                            | 30              | 40  | 38          |  |
| G4       | G4 Halogen                                                                             |                                |                                                                                                                             |      |          |     |                                |                 |     |             |  |
| LED      | LED                                                                                    |                                |                                                                                                                             |      |          |     |                                |                 |     |             |  |
|          | Only basic insulation, accesible conductors are earthed. Earthing: compulsory.         | ~110V ~230V <b>C E P T G</b> 9 | L                                                                                                                           |      |          |     |                                | 20 for all fitt |     |             |  |
| F        | Lights are fixable to fiery surface directly                                           |                                |                                                                                                                             | Н    | W        |     | ucts supplied<br>ons and descr |                 |     |             |  |