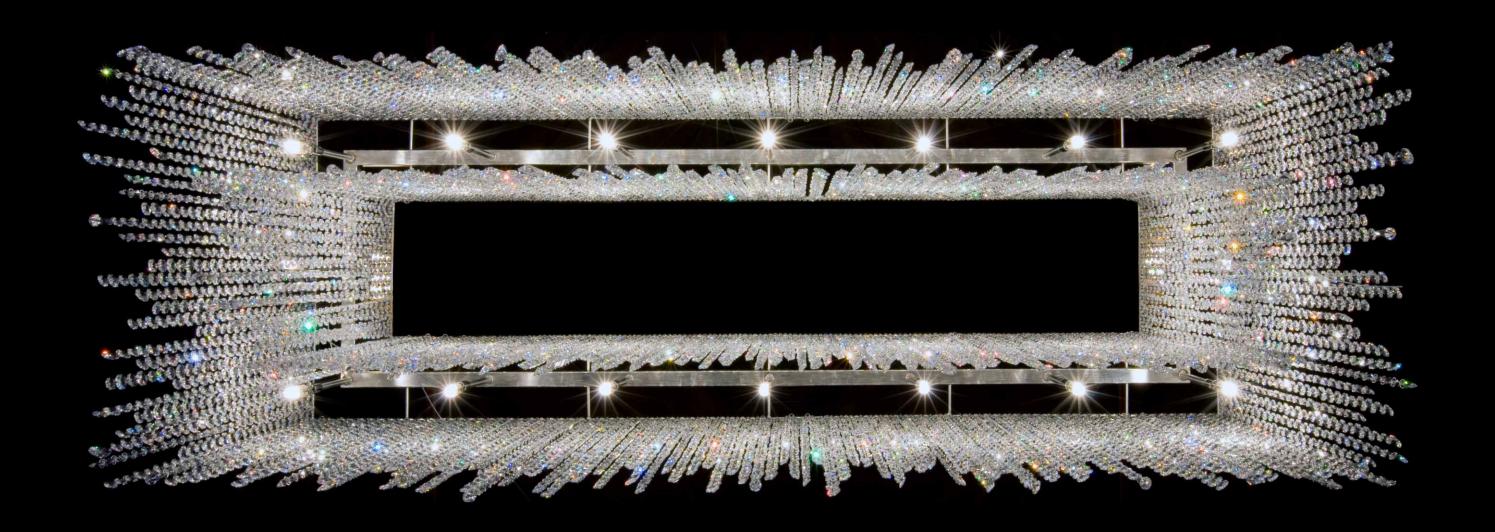

LINEA

| L        | Length                                                                                 |                                | COLLECTION: Crystalight                                                                                                     |      |          |     |                                |                 |     |             |  |
|----------|----------------------------------------------------------------------------------------|--------------------------------|-----------------------------------------------------------------------------------------------------------------------------|------|----------|-----|--------------------------------|-----------------|-----|-------------|--|
| W        | Width                                                                                  |                                | Type: suspended chandelier Structure: polished stainless steel Trimmings: full-cut crystal octagons and pendants in various |      |          |     |                                |                 |     |             |  |
| Н        | Height                                                                                 |                                | sizes and forms  Pinnings: nickel plated rings  Suspension: galvanized bowden - Ø 1,5 mm                                    |      |          |     |                                |                 |     |             |  |
| Ø        | Diameter                                                                               |                                | Bulb: max 60 W - G9 halogen Cable: transparent PVC+PVC - 250 cm Ceiling Rose: polished chrome-plated steel                  |      |          |     |                                |                 |     |             |  |
| +        | Chandeliers with + sign: the top of the chandelier is also covered with crystal chains |                                |                                                                                                                             |      |          |     |                                |                 |     |             |  |
| ~110V    | 110 V                                                                                  | MODEL                          | DI                                                                                                                          | MENS | SIONS cm |     | PACKAGE cm                     |                 |     |             |  |
| ~230V    | 230 V                                                                                  |                                | L                                                                                                                           | W    | Н        | kg  | L                              | W               | Н   | <b>E</b> kg |  |
| CE       | Product conforms to European Community Directive                                       | Linea 100/14                   | 100                                                                                                                         | 14   | 40       | 10  | 115                            | 30              | 40  | 21          |  |
| PG       | Product conforms to GOST R                                                             | Linea 120/14                   | 120                                                                                                                         | 14   | 40       | 12  | 135                            | 30              | 40  | 26          |  |
| 1        | Fixable to ceiling                                                                     | Linea 140/14                   | 140                                                                                                                         | 14   | 40       | 13  | 155                            | 30              | 40  | 27          |  |
| <b>→</b> | Fixable to wall                                                                        | Linea 160/14                   | 160                                                                                                                         | 14   | 40       | 15  | 175                            | 30              | 40  | 32          |  |
|          | Table lamp                                                                             |                                |                                                                                                                             |      | 4.0      | . – | 105                            | 2.0             | 4.0 | 2.5         |  |
|          | E14 Light bulb                                                                         | Linea 180/14                   | 180                                                                                                                         | 14   | 40       | 17  | 195                            | 30              | 40  | 35          |  |
| G9       | G9 Halogen                                                                             | Linea 200/14                   | 200                                                                                                                         | 14   | 40       | 19  | 215                            | 30              | 40  | 38          |  |
| G4       | G4 Halogen                                                                             |                                |                                                                                                                             |      |          |     |                                |                 |     |             |  |
| LED      | LED                                                                                    |                                |                                                                                                                             |      |          |     |                                |                 |     |             |  |
|          | Only basic insulation, accesible conductors are earthed. Earthing: compulsory.         | ~110V ~230V <b>C E P T G</b> 9 | L                                                                                                                           |      |          |     |                                | 20 for all fitt |     |             |  |
| F        | Lights are fixable to fiery surface directly                                           |                                |                                                                                                                             | Н    | W        |     | ucts supplied<br>ons and descr |                 |     |             |  |