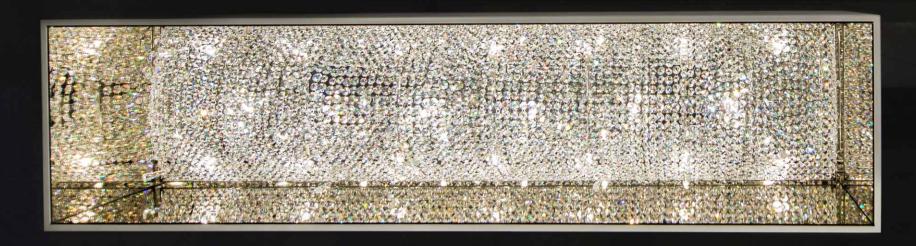

| L        | Length                                                                                 |                                                                                                                                                                                                                                                                                                                                                                                                                                                                                                                                                                                                                                                                                                                                                                                                                                                                                                                                                                                                                                                                                                                                                                                                                                                                                                                                                                                                                                                                                                                                                                                                                                                                                                                                                                                                                                                                                                                                                                                                                                                                                                                                | COLLECTION: Personal Universe                                                            |                                                                                                                                                                                                                                              |    |    |     |                             |      |             |  |
|----------|----------------------------------------------------------------------------------------|--------------------------------------------------------------------------------------------------------------------------------------------------------------------------------------------------------------------------------------------------------------------------------------------------------------------------------------------------------------------------------------------------------------------------------------------------------------------------------------------------------------------------------------------------------------------------------------------------------------------------------------------------------------------------------------------------------------------------------------------------------------------------------------------------------------------------------------------------------------------------------------------------------------------------------------------------------------------------------------------------------------------------------------------------------------------------------------------------------------------------------------------------------------------------------------------------------------------------------------------------------------------------------------------------------------------------------------------------------------------------------------------------------------------------------------------------------------------------------------------------------------------------------------------------------------------------------------------------------------------------------------------------------------------------------------------------------------------------------------------------------------------------------------------------------------------------------------------------------------------------------------------------------------------------------------------------------------------------------------------------------------------------------------------------------------------------------------------------------------------------------|------------------------------------------------------------------------------------------|----------------------------------------------------------------------------------------------------------------------------------------------------------------------------------------------------------------------------------------------|----|----|-----|-----------------------------|------|-------------|--|
| W        | Width                                                                                  | HARDLOND TO HARDLOND FOR THE PROPERTY OF THE P | Structure: Corian, polished stainless steel Outside: black / white Inside: bronze mirror |                                                                                                                                                                                                                                              |    |    |     |                             |      |             |  |
| Н        | Height                                                                                 |                                                                                                                                                                                                                                                                                                                                                                                                                                                                                                                                                                                                                                                                                                                                                                                                                                                                                                                                                                                                                                                                                                                                                                                                                                                                                                                                                                                                                                                                                                                                                                                                                                                                                                                                                                                                                                                                                                                                                                                                                                                                                                                                | Trimming<br>Pinnings<br>Suspens                                                          | rimmings: full-cut crystal octagons and per<br>Pinnings: nickel plated rings<br>Suspension: galvanized bowden - Ø 1,5 mm                                                                                                                     |    |    |     |                             |      |             |  |
| Ø        | Diameter                                                                               |                                                                                                                                                                                                                                                                                                                                                                                                                                                                                                                                                                                                                                                                                                                                                                                                                                                                                                                                                                                                                                                                                                                                                                                                                                                                                                                                                                                                                                                                                                                                                                                                                                                                                                                                                                                                                                                                                                                                                                                                                                                                                                                                | Bulb:<br>Cable:<br>Ceiling R                                                             | black / white   bronze mirror   full-cut crystal octagons and pendants in various sizes and forms   nickel plated rings   galvanized bowden - Ø 1.5 mm   max 60 W - G9 halogen   textile (black / white) - 250 cm   polished stainless steel |    |    |     |                             |      |             |  |
| +        | Chandeliers with + sign: the top of the chandelier is also covered with crystal chains |                                                                                                                                                                                                                                                                                                                                                                                                                                                                                                                                                                                                                                                                                                                                                                                                                                                                                                                                                                                                                                                                                                                                                                                                                                                                                                                                                                                                                                                                                                                                                                                                                                                                                                                                                                                                                                                                                                                                                                                                                                                                                                                                |                                                                                          |                                                                                                                                                                                                                                              |    |    |     |                             |      |             |  |
| ~110V    | 110 V                                                                                  | MODEL                                                                                                                                                                                                                                                                                                                                                                                                                                                                                                                                                                                                                                                                                                                                                                                                                                                                                                                                                                                                                                                                                                                                                                                                                                                                                                                                                                                                                                                                                                                                                                                                                                                                                                                                                                                                                                                                                                                                                                                                                                                                                                                          | DIMENSIONS cm                                                                            |                                                                                                                                                                                                                                              |    |    | PA  |                             |      |             |  |
| ~230V    | 230 V                                                                                  |                                                                                                                                                                                                                                                                                                                                                                                                                                                                                                                                                                                                                                                                                                                                                                                                                                                                                                                                                                                                                                                                                                                                                                                                                                                                                                                                                                                                                                                                                                                                                                                                                                                                                                                                                                                                                                                                                                                                                                                                                                                                                                                                | L                                                                                        | W                                                                                                                                                                                                                                            | Н  | kg | L   | W                           | Н    | <b>Σ</b> kg |  |
| CE       | Product conforms to European Community Directive                                       | Deep Sky 80/80/28                                                                                                                                                                                                                                                                                                                                                                                                                                                                                                                                                                                                                                                                                                                                                                                                                                                                                                                                                                                                                                                                                                                                                                                                                                                                                                                                                                                                                                                                                                                                                                                                                                                                                                                                                                                                                                                                                                                                                                                                                                                                                                              | 80                                                                                       | 80                                                                                                                                                                                                                                           | 28 | 48 | 95  | 95                          | 58   | 68          |  |
| P        | Product conforms to GOST R                                                             | Deep Sky 100/100/28                                                                                                                                                                                                                                                                                                                                                                                                                                                                                                                                                                                                                                                                                                                                                                                                                                                                                                                                                                                                                                                                                                                                                                                                                                                                                                                                                                                                                                                                                                                                                                                                                                                                                                                                                                                                                                                                                                                                                                                                                                                                                                            | 100                                                                                      | 100                                                                                                                                                                                                                                          | 28 | 52 | 115 | 115                         | 58   | 78          |  |
| <u> </u> | Fixable to ceiling                                                                     | Deep Sky 120/120/28                                                                                                                                                                                                                                                                                                                                                                                                                                                                                                                                                                                                                                                                                                                                                                                                                                                                                                                                                                                                                                                                                                                                                                                                                                                                                                                                                                                                                                                                                                                                                                                                                                                                                                                                                                                                                                                                                                                                                                                                                                                                                                            | 120                                                                                      | 120                                                                                                                                                                                                                                          | 28 | 64 | 135 | 135                         | 58   | 95          |  |
|          | Fixable to wall                                                                        | Deep Sky 80/80/40                                                                                                                                                                                                                                                                                                                                                                                                                                                                                                                                                                                                                                                                                                                                                                                                                                                                                                                                                                                                                                                                                                                                                                                                                                                                                                                                                                                                                                                                                                                                                                                                                                                                                                                                                                                                                                                                                                                                                                                                                                                                                                              | 80                                                                                       | 80                                                                                                                                                                                                                                           | 40 | 54 | 95  | 95                          | 70   | 76          |  |
|          | Table lamp                                                                             | 1 /                                                                                                                                                                                                                                                                                                                                                                                                                                                                                                                                                                                                                                                                                                                                                                                                                                                                                                                                                                                                                                                                                                                                                                                                                                                                                                                                                                                                                                                                                                                                                                                                                                                                                                                                                                                                                                                                                                                                                                                                                                                                                                                            |                                                                                          |                                                                                                                                                                                                                                              | 10 |    |     |                             | 70   | OF          |  |
|          | E14 Light bulb                                                                         | Deep Sky 100/100/40                                                                                                                                                                                                                                                                                                                                                                                                                                                                                                                                                                                                                                                                                                                                                                                                                                                                                                                                                                                                                                                                                                                                                                                                                                                                                                                                                                                                                                                                                                                                                                                                                                                                                                                                                                                                                                                                                                                                                                                                                                                                                                            | 100                                                                                      | 100                                                                                                                                                                                                                                          | 40 | 60 | 115 | 115                         | /0   | 85          |  |
| G9       | G9 Halogen                                                                             | Deep Sky 120/120/40                                                                                                                                                                                                                                                                                                                                                                                                                                                                                                                                                                                                                                                                                                                                                                                                                                                                                                                                                                                                                                                                                                                                                                                                                                                                                                                                                                                                                                                                                                                                                                                                                                                                                                                                                                                                                                                                                                                                                                                                                                                                                                            | 120                                                                                      | 120                                                                                                                                                                                                                                          | 40 | 73 | 135 | 135                         | 70   | 107         |  |
| G4       | G4 Halogen                                                                             |                                                                                                                                                                                                                                                                                                                                                                                                                                                                                                                                                                                                                                                                                                                                                                                                                                                                                                                                                                                                                                                                                                                                                                                                                                                                                                                                                                                                                                                                                                                                                                                                                                                                                                                                                                                                                                                                                                                                                                                                                                                                                                                                |                                                                                          |                                                                                                                                                                                                                                              |    |    |     |                             |      |             |  |
| LED      | LED                                                                                    |                                                                                                                                                                                                                                                                                                                                                                                                                                                                                                                                                                                                                                                                                                                                                                                                                                                                                                                                                                                                                                                                                                                                                                                                                                                                                                                                                                                                                                                                                                                                                                                                                                                                                                                                                                                                                                                                                                                                                                                                                                                                                                                                |                                                                                          |                                                                                                                                                                                                                                              |    |    |     |                             |      |             |  |
|          | Only basic insulation, accesible conductors are earthed. Earthing: compulsory.         | ~110V ~230V <b>C € P 1 G 9</b>                                                                                                                                                                                                                                                                                                                                                                                                                                                                                                                                                                                                                                                                                                                                                                                                                                                                                                                                                                                                                                                                                                                                                                                                                                                                                                                                                                                                                                                                                                                                                                                                                                                                                                                                                                                                                                                                                                                                                                                                                                                                                                 |                                                                                          |                                                                                                                                                                                                                                              |    |    |     | ERWISE:<br>P20 for all fitt | ings |             |  |
| F        | Lights are fixable to fiery surface directly                                           |                                                                                                                                                                                                                                                                                                                                                                                                                                                                                                                                                                                                                                                                                                                                                                                                                                                                                                                                                                                                                                                                                                                                                                                                                                                                                                                                                                                                                                                                                                                                                                                                                                                                                                                                                                                                                                                                                                                                                                                                                                                                                                                                | L                                                                                        | all products supplied with voltage 110V upon required illustrations and descriptions for informative purp                                                                                                                                    |    |    |     |                             |      |             |  |